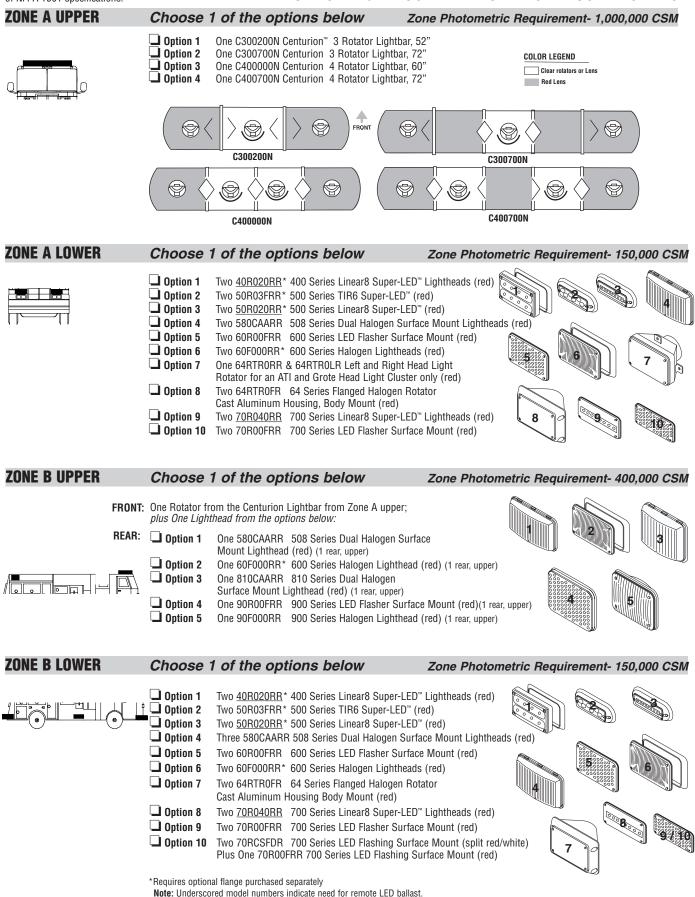

## FLASHING LED / HALOGEN AND ROTATING HALOGEN LIGHTING

| ZONE C UPPER                 | Choose :                                                                                           | 1 of the options below                                                                                                                                                                                                                                                                                                                                                                                                                                                                                                                                                                                                                                                                                                                                                                                                                                                                                                                                                                                                                                                                                                                                                                                                                                                                                                                                                                                                                                                                                                                                                                                                                                                                                                                                                                                                                                                                                                                                                                                                                                                                                                       | Zone Photometric Requirement- 800,000 CSM                                                                        |
|------------------------------|----------------------------------------------------------------------------------------------------|------------------------------------------------------------------------------------------------------------------------------------------------------------------------------------------------------------------------------------------------------------------------------------------------------------------------------------------------------------------------------------------------------------------------------------------------------------------------------------------------------------------------------------------------------------------------------------------------------------------------------------------------------------------------------------------------------------------------------------------------------------------------------------------------------------------------------------------------------------------------------------------------------------------------------------------------------------------------------------------------------------------------------------------------------------------------------------------------------------------------------------------------------------------------------------------------------------------------------------------------------------------------------------------------------------------------------------------------------------------------------------------------------------------------------------------------------------------------------------------------------------------------------------------------------------------------------------------------------------------------------------------------------------------------------------------------------------------------------------------------------------------------------------------------------------------------------------------------------------------------------------------------------------------------------------------------------------------------------------------------------------------------------------------------------------------------------------------------------------------------------|------------------------------------------------------------------------------------------------------------------|
| Option 3, 4  Option 1, 2, 5  | Option 1 Option 2 Option 3 Option 4 Option 5                                                       | Four 40R020RR* 400 Series Linear8 Super-LED** Four 70R040RR 700 Series Linear8 Super-LED** Two 810CAAAR 810 Series Halogen Surface Mo Two 90F000AR 900 Series Halogen Lightheads Two 90R00FRR 900 Series LED Flashing Lighth plus two 70R040RR 700 Series Linear8 Super-Lighthead Surface Mount (red)                                                                                                                                                                                                                                                                                                                                                                                                                                                                                                                                                                                                                                                                                                                                                                                                                                                                                                                                                                                                                                                                                                                                                                                                                                                                                                                                                                                                                                                                                                                                                                                                                                                                                                                                                                                                                        | Lightheads (red) punt Lightheads (amber) (amber) nead Surface Mount (red)                                        |
| ZONE C LOWER                 | Choose                                                                                             | 1 of the options below                                                                                                                                                                                                                                                                                                                                                                                                                                                                                                                                                                                                                                                                                                                                                                                                                                                                                                                                                                                                                                                                                                                                                                                                                                                                                                                                                                                                                                                                                                                                                                                                                                                                                                                                                                                                                                                                                                                                                                                                                                                                                                       | Zone Photometric Requirement- 150,000 CSM                                                                        |
|                              | Option 1 Option 2 Option 3 Option 4 Option 5 Option 6                                              | Two 40R020RR* 400 Series Linear8 Super-LED™ Two 50R03FRR* 500 Series TIR6 Super-LED™ (romo 50R020RR* 500 Series Linear8 Super-LED™ Two 580CAARR 508 Series Dual Halogen Surface Mount Lightheads (red) Two 60R00FRR 600 Series LED Flasher Surface Two 60F000AR* 600 Series Halogen Lightheads                                                                                                                                                                                                                                                                                                                                                                                                                                                                                                                                                                                                                                                                                                                                                                                                                                                                                                                                                                                                                                                                                                                                                                                                                                                                                                                                                                                                                                                                                                                                                                                                                                                                                                                                                                                                                               | ed) (red)  e Mount (red)                                                                                         |
|                              | Option 7  Option 8 Option 9                                                                        | Two 64RTR0FR 64 Series Flanged Halogen Rot. Cast Aluminum Housing, Body Mount. (red) Two 70R040RR 700 Series Linear8 Super-LED <sup>T</sup> Two 70R00FRR 700 Series LED Flasher Surface                                                                                                                                                                                                                                                                                                                                                                                                                                                                                                                                                                                                                                                                                                                                                                                                                                                                                                                                                                                                                                                                                                                                                                                                                                                                                                                                                                                                                                                                                                                                                                                                                                                                                                                                                                                                                                                                                                                                      | ator  M Lightheads (red)                                                                                         |
| ZONE D UPPER                 | •                                                                                                  | 1 of the options below                                                                                                                                                                                                                                                                                                                                                                                                                                                                                                                                                                                                                                                                                                                                                                                                                                                                                                                                                                                                                                                                                                                                                                                                                                                                                                                                                                                                                                                                                                                                                                                                                                                                                                                                                                                                                                                                                                                                                                                                                                                                                                       | Zone Photometric Requirement- 400,000 CSM                                                                        |
| FRONT<br>REAR:               | r: One Rotator f                                                                                   | from the Centurion™ Lightbar from Zone A upper; hthead from the options below:  One 580CAARR 508 Series Dual Halogen Surf Mount Lighthead (red) (1 rear, upper)  One 60F000RR* 600 Series Halogen Lighthead One 810CAARR 810 Series Dual Halogen Surface Mount Lighthead (red) (1 rear, upper) One 90R00FRR 900 Series LED Flasher Surface One 90F000RR 900 Series Halogen Lighthead                                                                                                                                                                                                                                                                                                                                                                                                                                                                                                                                                                                                                                                                                                                                                                                                                                                                                                                                                                                                                                                                                                                                                                                                                                                                                                                                                                                                                                                                                                                                                                                                                                                                                                                                         | ace  I (red) (1 rear, upper)  ce Mount (red)(1 rear, upper)                                                      |
| ZONE D LOWER                 | Choose                                                                                             | 1 of the options below                                                                                                                                                                                                                                                                                                                                                                                                                                                                                                                                                                                                                                                                                                                                                                                                                                                                                                                                                                                                                                                                                                                                                                                                                                                                                                                                                                                                                                                                                                                                                                                                                                                                                                                                                                                                                                                                                                                                                                                                                                                                                                       | Zone Photometric Requirement- 150,000 CSM                                                                        |
|                              | Option 1 Option 2 Option 3 Option 4 Option 5 Option 6 Option 7 Option 7 Option 8 Option 9 Option 9 | Two 40R020RR* 400 Series Linear8 Super-LEI Two 50R03FRR* 500 Series TIR6 Super-LED™ Two 50R020RR* 500 Series Linear8 Super-LEI Three 580CAARR 508 Series Dual Halogen Sur Two 60R00FRR 600 Series LED Flasher Surfa Two 60F000RR* 600 Series Halogen Lighthea Two 64RTR0FR 64 Series Flanged Halogen R Cast Aluminum Housing Body Mount (red) Two 70R040RR 700 Series Linear8 Super-LEI Two 70R05FDR 700 Series LED Flashing Surfelius One 70R00FRR 700 Series | (red) D™ (red) face Mount Lightheads (red) ds (red) otator  D™ Lightheads (red) ace Mount (red) ds (red) otator  |
|                              | needed to m<br>(Minimum O<br>zone distanc<br>or 35 of this                                         |                                                                                                                                                                                                                                                                                                                                                                                                                                                                                                                                                                                                                                                                                                                                                                                                                                                                                                                                                                                                                                                                                                                                                                                                                                                                                                                                                                                                                                                                                                                                                                                                                                                                                                                                                                                                                                                                                                                                                                                                                                                                                                                              | infindit Zone requirement that is pparatus 1999 Edition, Table 11-8 12.4 tional lighting is needed to meet lower |
|                              | Note: <u>Underso</u>                                                                               | onal flange purchased separately<br><u>cored</u> model numbers indicate need for remote LED balla                                                                                                                                                                                                                                                                                                                                                                                                                                                                                                                                                                                                                                                                                                                                                                                                                                                                                                                                                                                                                                                                                                                                                                                                                                                                                                                                                                                                                                                                                                                                                                                                                                                                                                                                                                                                                                                                                                                                                                                                                            |                                                                                                                  |
| See Amp Draw Charts on pages | 36 and 37 for o<br>nal flasher modu                                                                | lle and do not need a flasher unless a specific flas                                                                                                                                                                                                                                                                                                                                                                                                                                                                                                                                                                                                                                                                                                                                                                                                                                                                                                                                                                                                                                                                                                                                                                                                                                                                                                                                                                                                                                                                                                                                                                                                                                                                                                                                                                                                                                                                                                                                                                                                                                                                         |                                                                                                                  |
| CERTIFI                      | CATE                                                                                               | OF COMPLIANCE                                                                                                                                                                                                                                                                                                                                                                                                                                                                                                                                                                                                                                                                                                                                                                                                                                                                                                                                                                                                                                                                                                                                                                                                                                                                                                                                                                                                                                                                                                                                                                                                                                                                                                                                                                                                                                                                                                                                                                                                                                                                                                                | E WITH NFPA 1901                                                                                                 |