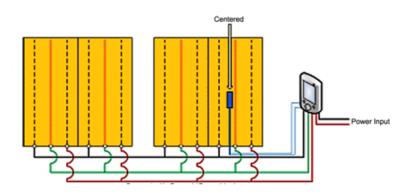

A. Wiring diagram for Model no. WWF15NW Wired for a 240VAC

B. Wiring diagram for Model no. WWF15NW for 120VAC

C. Wiring diagram for Model no. WWF15GNW for A 120VAC application

D. Wiring diagram for Model no. WWF15GNW for A 240VAC application