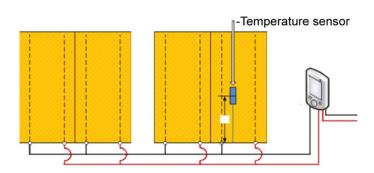

A. Wiring diagram for Model no. WWF15NW Wired for a 240VAC

B. Wiring diagram for Model no. WWF15NW for 120VAC

C. Wiring diagram for Model no. WWF15GNW for A 120VAC application

D. Wiring diagram for Model no. WWF15GNW for A 240VAC application