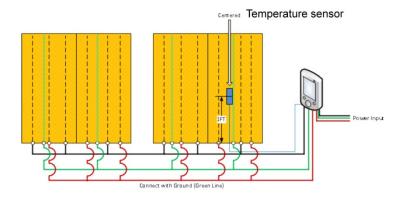

A. Wiring diagram for Model no. WWF15NW Wired for a 240VAC

B. Wiring diagram for Model no. WWF15NW for 120VAC

C. Wiring diagram for Model no. WWF15GNW for A 120VAC application

D. Wiring diagram for Model no. WWF15GNW for A 240VAC application