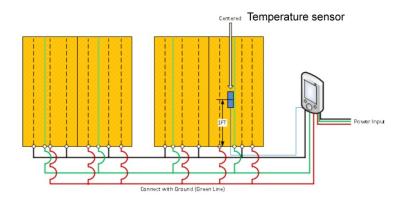

A. Wiring diagram for Model no. WWF15NW Wired for a 240VAC

B. Wiring diagram for Model no. WWF15NW for 120VAC

C. Wiring diagram for Model no. WWF15GNW for A 120VAC application

D. Wiring diagram for Model no. WWF15GNW for A 240VAC application