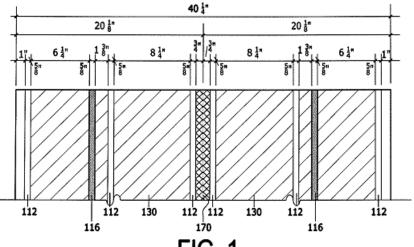

A. Wiring diagram for Model no. WWF15NW Wired for a 240VAC

B. Wiring diagram for Model no. WWF15NW for 120VAC

C. Wiring diagram for Model no. WWF15GNW for A 120VAC application

D. Wiring diagram for Model no. WWF15GNW for A 240VAC application

FIG. 1

WWFGNW 120/240VAC 60 Hz

FIG. 2 WWFNW 120/240VAC 60 Hz