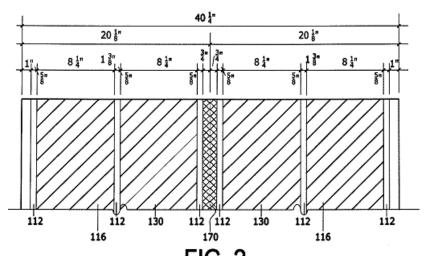

A. Wiring diagram for Model no. WWF15NW Wired for a 240VAC

B. Wiring diagram for Model no. WWF15NW for 120VAC

C. Wiring diagram for Model no. WWF15GNW for A 120VAC application

D. Wiring diagram for Model no. WWF15GNW for A 240VAC application

FIG. 1

WWFGNW 120/240VAC 60 Hz

FIG. 2 WWFNW 120/240VAC 60 Hz