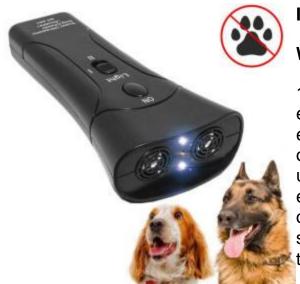

# **Dog Chaser Instructions**

MT-651

## **Work Principle:**

1. This product adopts double channel enhanced, double dog training, excitation drive dogs, lighting function in one of the super ultrasonic drive dog unit, the appearance design is exquisite, easy to carry, especially suitable for outdoor work, outdoor travel and security night patrol, and all kinds of dog training use.

2. It send out powerful ultrasonic and infrared laser role can effectively drive 20 meters outside of the dog, the Wolf.

### **Operation Method:**

- **1. Lighting:** Slide the function switch to the "Light" site. Press the "ON" button on the top. The machine can be used as a lighto.
- **2. Training Dogs:** Slide the function switch to the "I" site. Press the "ON" button on the top, the machine can be used as a training dog.
- **3. Chasing Dogs:** Slide the function switch to the "II " site. Press the "ON" button on the top. Send out ultrasonic and infrared, drive dogs, wolves a way.