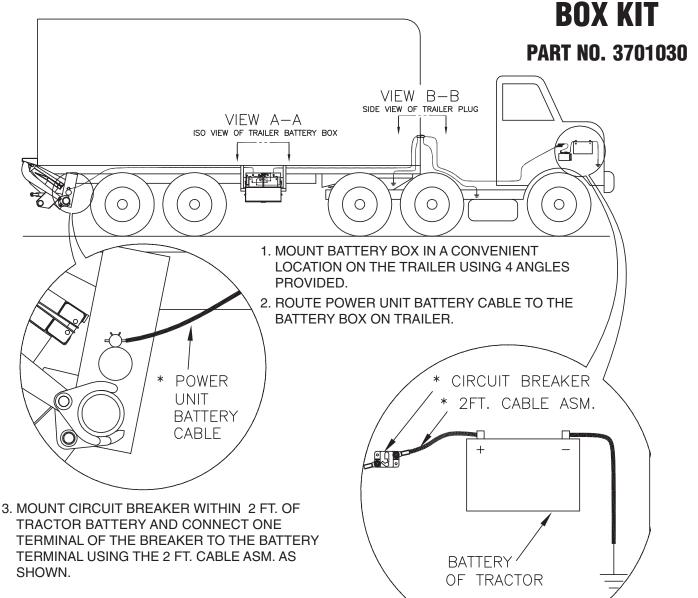

## TRAILER BATTERY BOX KIT

\*DENOTES PARTS WHICH ARE INCLUDED IN THE STANDARD INSTALLATION KITS AND NOT THE 142 KIT.

- 4. MAKE ALL CONNECTIONS IN VIEW A-A AND VIEW B-B USING HEAT SHRINK AS SHOWN. SEE ENCLOSED ASSEMBLY INSTRUCTIONS FOR THE SINGLE POLE PLUG AND SOCKET.
- 5. CUT CABLES AS NECESSARY AND SUPPORT ALL CABLES EVERY 2 FT. USING CABLE RETAINERS PROVIDED.
- 6. BATTERY BOX WIRING SHOWN IS FOR TWO 12V BATTERIES. (BATTERIES MUST BE CLASSIFIED AS SAE NO. 20H-285 TO 60-360). BATTERIES OF DIFFERENT SIZE AND VOLTAGE MAY NOT WORK WITH THIS KIT.
- 7. MAXIMUM SIZE OF EACH BATTERY IS 14.25L X 6.84W X 9.75H.