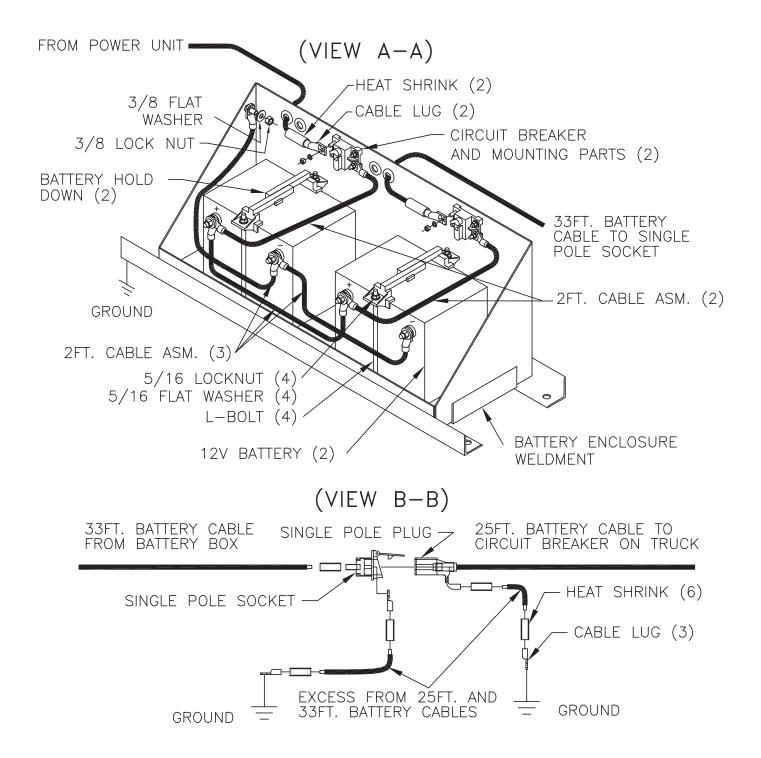

## TRAILER BATTERY BOX KIT

\*DENOTES PARTS WHICH ARE INCLUDED IN THE STANDARD INSTALLATION KITS AND NOT THE 142 KIT.

- 4. MAKE ALL CONNECTIONS IN VIEW A-A AND VIEW B-B USING HEAT SHRINK AS SHOWN. SEE ENCLOSED ASSEMBLY INSTRUCTIONS FOR THE SINGLE POLE PLUG AND SOCKET.
- 5. CUT CABLES AS NECESSARY AND SUPPORT ALL CABLES EVERY 2 FT. USING CABLE RETAINERS PROVIDED.
- 6. BATTERY BOX WIRING SHOWN IS FOR TWO 12V BATTERIES. (BATTERIES MUST BE CLASSIFIED AS SAE NO. 20H-285 TO 60-360). BATTERIES OF DIFFERENT SIZE AND VOLTAGE MAY NOT WORK WITH THIS KIT.
- 7. MAXIMUM SIZE OF EACH BATTERY IS 14.25L X 6.84W X 9.75H.