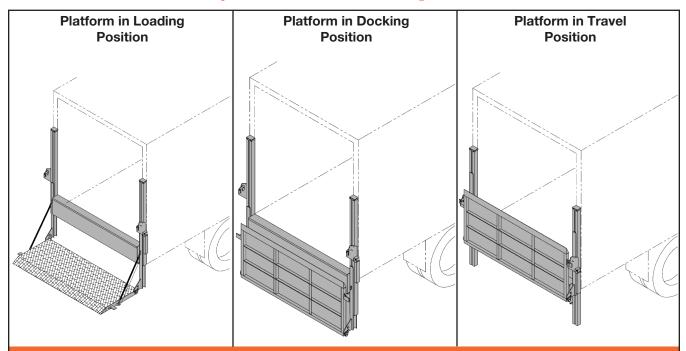

### STANDARD FEATURES AND BENEFITS:

- Meets All TMC Electrical Guidelines for Reduced Service Requirments
- Pre-Assembled, Self Contained Pump and Cylinder for Easy Installation and Protection from the Weather
- Automatic Safety Latch for Hands Free Disengagement of Platform Both In and Out of Stowed Position
- Low Friction Wear Pads in Slider for Smooth Operation
- . Torsion Bar Assist for Easy Opening and Closing of Platform
- Pre-assembled Toggle Switch Asm for Easy Operation and Increased Reliability
- Liftgate Lowers Below Bed Height for Dock Loading depending on bed height & platform depth
- 150 Amp Circuit Breaker for Electrical Protection