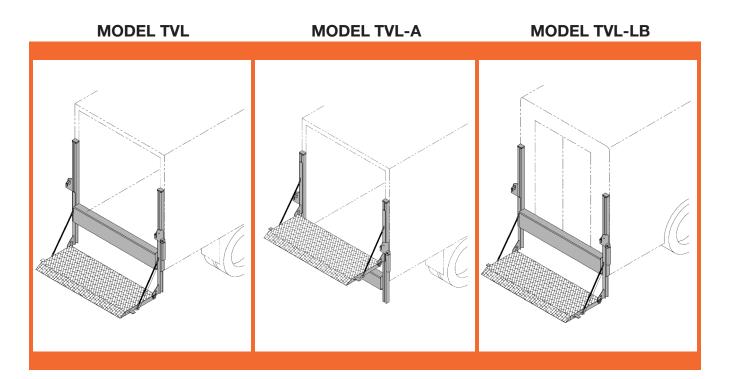

Designed for use on van and stake bodies, cutaways, and step-vans, the THIEMAN TVL railgate series is the most reliable, low-maintenance, general-purpose liftgate available in the industry.

This popular railgate has the widest range of lift capacities in its class and is available for above-bed and special low-bed applications. If overall weight is a concern, the THIEMAN all-aluminum TVL could be the answer.

## **AVAILABLE OPTIONS FOR TVL SERIES:**

- Above-Bed & Low-Bed Capability
- · Safety Cut-Off Switch
- Remote Pendant Control
- Special Platform Sizes
- Steel, Aluminum, Expanded Metal, Bar Grate Platforms
- Bottle Gas Cage
- Light Packages
- In-Cab Shut Off Switch
- Aluminum Retention Ramp & Foot Activated Cart Stop
- All-Aluminum TVL (TVL 125/16/20)