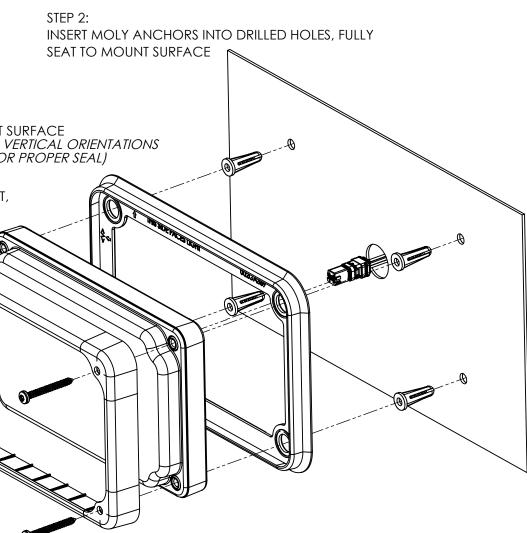

|   | 10           | 9                     | 8                                                       | 7                   | 6                               | 5                                                                                                                                         |
|---|--------------|-----------------------|---------------------------------------------------------|---------------------|---------------------------------|-------------------------------------------------------------------------------------------------------------------------------------------|
| J |              |                       |                                                         |                     |                                 |                                                                                                                                           |
|   |              |                       |                                                         |                     |                                 |                                                                                                                                           |
|   |              |                       |                                                         |                     |                                 |                                                                                                                                           |
| Н |              |                       |                                                         |                     | STEI                            | p 3:<br>GN GASKET TO MOUNT SU                                                                                                             |
|   | _            |                       |                                                         |                     |                                 | P 3:<br>GN GASKET TO MOUNT SU<br><i>DTE HORIZONTAL AND VEI</i><br>DICATED ON GASKET FOR I<br>GASKET, PRESSING LIGHT,<br>IST MOUNT SURFACE |
|   |              |                       |                                                         |                     |                                 | K                                                                                                                                         |
| G |              |                       |                                                         |                     | STEP 6:<br>PLACE BEZEL OVER LIG | HT                                                                                                                                        |
|   |              |                       |                                                         |                     | E                               |                                                                                                                                           |
| F |              |                       |                                                         |                     |                                 |                                                                                                                                           |
|   | _            |                       |                                                         |                     |                                 |                                                                                                                                           |
|   |              |                       |                                                         |                     |                                 |                                                                                                                                           |
| E |              |                       |                                                         |                     |                                 |                                                                                                                                           |
|   | _            |                       |                                                         |                     |                                 |                                                                                                                                           |
|   | STEP 1:      |                       | $\int \frac{\text{DRILL FOR S}}{2x \phi^{\frac{1}{4}}}$ | TUD MOUNT<br>±0.02  |                                 |                                                                                                                                           |
| D | DRILL FOR SU | JRFACE MOUNT          |                                                         | DRILL FOR WIRE EXIT |                                 |                                                                                                                                           |
|   | φ0.2         | o. 1 Drill            |                                                         |                     |                                 |                                                                                                                                           |
| С |              |                       | /                                                       |                     |                                 |                                                                                                                                           |
|   |              | - و 3 <u>1</u> "±0.02 |                                                         | ÷-                  |                                 |                                                                                                                                           |
|   |              |                       |                                                         |                     |                                 |                                                                                                                                           |
| В |              | •                     |                                                         | <b>→</b>            |                                 |                                                                                                                                           |
|   |              |                       |                                                         |                     |                                 |                                                                                                                                           |
|   |              | -                     |                                                         | <b>_</b>            |                                 |                                                                                                                                           |
|   |              |                       |                                                         |                     |                                 |                                                                                                                                           |

## SURFACE MOUNT

STEP 4: PULL THE WIRE HARNESS THROUGH THE OPENING AND PLUG INTO THE BACK OF THE LIGHT (SEE WIRING DIAGRAM)

STEP 7: SECURE BEZEL/LIGHT TO MOUNT SURFACE USING (4) SUPPLIED SCREWS. (*TIGHTEN UNTIL GASKET IS COMPRESSED, DO NOT OVER TIGHTEN AND STRIP MOLY ANCHORS.)* 

|     | 10 | 9 | 8                                                      | 7                                                                                       | 6                | 5                                                     | 4                                                    | 3                                                                                                                                 | 2                                                                   | ]                 |   |
|-----|----|---|--------------------------------------------------------|-----------------------------------------------------------------------------------------|------------------|-------------------------------------------------------|------------------------------------------------------|-----------------------------------------------------------------------------------------------------------------------------------|---------------------------------------------------------------------|-------------------|---|
| J   |    |   |                                                        |                                                                                         |                  |                                                       |                                                      |                                                                                                                                   |                                                                     |                   | J |
|     |    |   |                                                        |                                                                                         |                  |                                                       |                                                      |                                                                                                                                   |                                                                     |                   |   |
|     |    |   |                                                        |                                                                                         |                  |                                                       |                                                      |                                                                                                                                   |                                                                     |                   |   |
| H   |    |   |                                                        |                                                                                         |                  |                                                       |                                                      |                                                                                                                                   |                                                                     |                   | H |
|     |    |   |                                                        |                                                                                         | stud mount       | -                                                     |                                                      |                                                                                                                                   |                                                                     |                   |   |
| G   |    |   |                                                        |                                                                                         |                  |                                                       |                                                      |                                                                                                                                   |                                                                     |                   | G |
|     |    |   |                                                        |                                                                                         |                  | CHROME/BLACK BEZEL IS<br>NOT COMPATIBLE WITH THE STUD | O MOUNT OPTION                                       |                                                                                                                                   |                                                                     |                   |   |
| F   |    |   |                                                        |                                                                                         |                  |                                                       |                                                      |                                                                                                                                   |                                                                     |                   | F |
|     |    |   | STEP 3:<br>Align (<br>( <i>NOTE F</i><br><i>INDICA</i> | GASKET TO MOUNT SURFACE<br>HORIZONTAL AND VERTICAL ORIE<br>TED ON GASKET FOR PROPER SEA | ENTATIONS<br>ALJ |                                                       | STEP 4:<br>PLUG WIRE H<br>BACK OF THE<br>(SEE WIRING | ARNESS INTO THE<br>LIGHT<br>DIAGRAM)                                                                                              |                                                                     |                   |   |
|     |    |   | STEP 5:<br>PRESS LIGHT AGA<br>MOUNT SURFACE            | AINST GASKET, AGAINST                                                                   |                  |                                                       |                                                      |                                                                                                                                   | ITS,                                                                |                   |   |
| E — |    |   |                                                        |                                                                                         |                  |                                                       | ON BACK S<br>(TIGHTEN U<br>TIGHTEN AN                | HT TO MOUNT SURFACE USING (2) NI<br>IDE OF VEHICLE MOUNT SURFACE<br>NTIL GASKET IS COMPRESSED, DO NO<br>ID STRIP CASTING THREADS) | TOVER                                                               |                   | Ε |
|     |    |   |                                                        |                                                                                         |                  |                                                       |                                                      |                                                                                                                                   |                                                                     |                   |   |
| D   |    |   |                                                        |                                                                                         |                  |                                                       |                                                      |                                                                                                                                   |                                                                     |                   | D |
|     |    |   |                                                        |                                                                                         | <b>e</b>         | STEP 2:<br>THREAD STUDS INTO BACK (                   | OF LIGHT                                             |                                                                                                                                   |                                                                     |                   |   |
|     |    |   |                                                        |                                                                                         |                  |                                                       |                                                      |                                                                                                                                   |                                                                     |                   |   |
| С   |    |   |                                                        |                                                                                         |                  |                                                       |                                                      |                                                                                                                                   |                                                                     |                   | С |
|     |    |   |                                                        |                                                                                         |                  |                                                       |                                                      |                                                                                                                                   |                                                                     |                   |   |
| В   |    |   |                                                        |                                                                                         |                  |                                                       |                                                      |                                                                                                                                   |                                                                     |                   | В |
|     |    |   |                                                        |                                                                                         |                  |                                                       |                                                      |                                                                                                                                   |                                                                     |                   |   |
|     |    |   |                                                        |                                                                                         |                  |                                                       |                                                      |                                                                                                                                   | MATERIAL:                                                           |                   |   |
| A   |    |   |                                                        |                                                                                         |                  |                                                       |                                                      |                                                                                                                                   | 6x4-polycarb-<br>6x4-polycarb-<br>brawing no:<br>6x4-poly-installed | <b>1-plate</b> 01 | A |