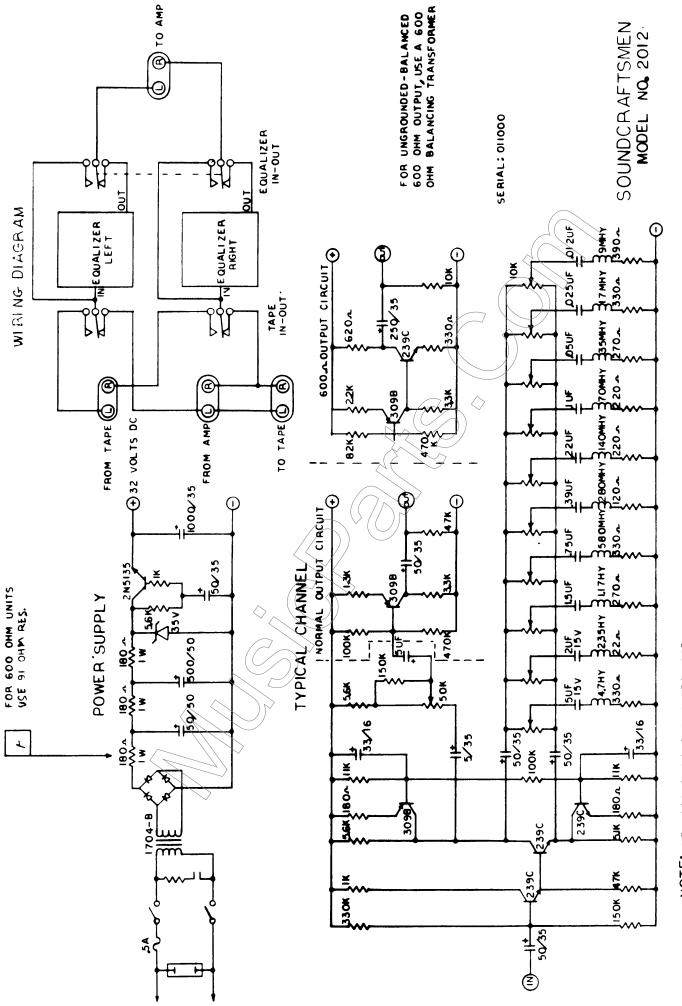

Visit us on the web at: <a href="http://www.musicparts.com/">http://www.musicparts.com/</a>
Email us at: <a href="mailto:customerservice@musicparts.com">customerservice@musicparts.com</a>

NOTE: WHEN 600 OHM INPUT IS REQUIRED ATTACH A 600 OHM RESISTOR FROM EACH INPUT TERMINAL TO GROUND