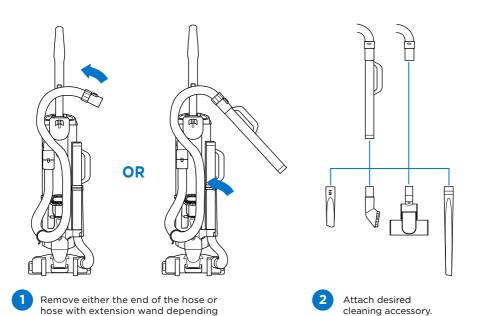

r each use.



#### MAINTENANCE

Rinse pre-motor filters every 3 months, and HEPA filter once a year. Rinse with water only, and allow to air-dry completely before reinstalling.

See enclosed Owner's Guide for more information on how to clean and replace the filters.

#### **CHECKING FOR BLOCKAGES**



Easy brushroll access: just pop open the garage

Push the release buttons and the brushroll garage door will pop open. Lift out the brushroll to easily remove any string, hair, or debris that may be wrapped around it.

### TIP:

Wash filters every 3 months to keep the suction strong.

Rinse filters and allow to air-dry completely. Tap loose dirt from foam filters as needed between washes.

NV95\_QSG\_MP\_REV\_Mv3

# **2 WAYS TO CLEAN**

# **FLOOR CLEANING**



#### **ABOVE-FLOOR CLEANING**



on the amount of reach required.