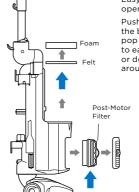

#### MAINTENANCE

Rinse pre-motor filters every 3 months, and HEPA filter once a year. Rinse with water only, and allow to air-dry completely before reinstalling.

See enclosed Owner's Guide for more information on how to clean and replace the filters.

### TIP:

Wash filters every 3 months to keep the suction strong.

Rinse filters and allow to air-dry completely. Tap loose dirt from foam filters as needed between washes.

NV95\_QSG\_MP\_REV\_Mv3