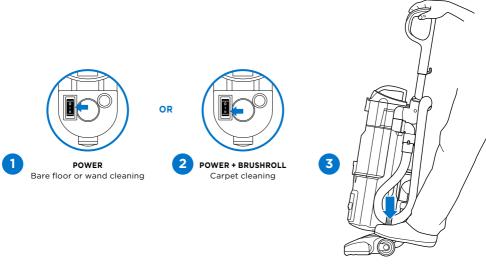

ST CUP**

Empty the dust cup after each use.



#### MAINTENANCE

Rinse pre-motor filters every 3 months, and HEPA filter once a year. Rinse with water only, and allow to air-dry completely before reinstalling.

See enclosed Owner's Guide for more information on how to clean and replace the filters.

#### **CHECKING FOR BLOCKAGES**



Easy brushroll access: just pop open the garage

Push the release buttons and the brushroll garage door will pop open. Lift out the brushroll to easily remove any string, hair, or debris that may be wrapped around it.

### TIP:

Wash filters every 3 months to keep the suction strong.

Rinse filters and allow to air-dry completely. Tap loose dirt from foam filters as needed between washes.

NV95\_QSG\_MP\_REV\_Mv3

# **2 WAYS TO CLEAN**

# **FLOOR CLEANING**



#### **ABOVE-FLOOR CLEANING**



on the amount of reach required.