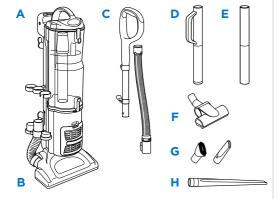

# WHAT'S INSIDE

- A Vacuum Pod
- B Motorized Floor Nozzle
- C Handle & Hose
- Wand with Handle
- Wand
- Pet Hair Power Brush
- G Cleaning Attachements
- 16" Crevice Tool