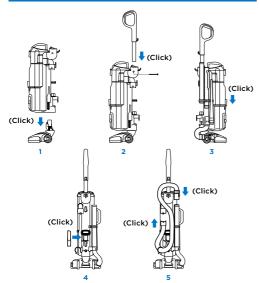

# **Shark** ROTATOR

# **QUICK START GUIDE**

# WHAT'S INSIDE

- A Vacuum Pod
- B Motorized Floor Nozzle
- C Handle & Hose
- Wand with Handle
- Wand
- Pet Hair Power Brush
- G Cleaning Attachements
- 16" Crevice Tool



#### **ASSEMBLY**



#### **EMPTYING THE DUST CUP**

Empty the dust cup after each use.



#### MAINTENANCE

Rinse pre-motor filters every 3 months, and HEPA filter once a year. Rinse with water only, and allow to air-dry completely before reinstalling.

See enclosed Owner's Guide for more information on how to clean and replace the filters.

#### **CHECKING FOR BLOCKAGES**



Easy brushroll access: just pop open the garage

Push the release buttons and the brushroll garage door will pop open. Lift out the brushroll to easily remove any string, hair, or debris that may be wrapped around it.

### TIP:

Wash filters every 3 months to keep the suction strong.

Rinse filters and allow to air-dry completely. Tap loose dirt from foam filters as needed between washes.

NV95\_QSG\_MP\_REV\_Mv3

# **2 WAYS TO CLEAN**