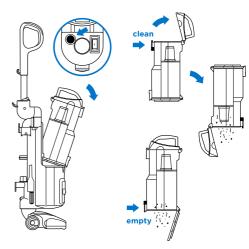

# **Shark** ROTATOR

# **QUICK START GUIDE**

# WHAT'S INSIDE

- A Vacuum Pod
- B Motorized Floor Nozzle
- C Handle & Hose
- Wand with Handle
- Wand
- Pet Hair Power Brush
- G Cleaning Attachements
- 16" Crevice Tool



#### **ASSEMBLY**



#### **EMPTYING THE DUST CUP**

Empty the dust cup after each use.



#### MAINTENANCE

Rinse pre-motor filters every 3 months, and HEPA filter once a year. Rinse with water only, and allow to air-dry completely before reinstalling.

See enclosed Owner's Guide for more information on how to clean and replace the filters.

#### **CHECKING FOR BLOCKAGES**



Easy brushroll access: just pop open the garage

Push the release buttons and the brushroll garage door will pop open. Lift out the brushroll to easily remove any string, hair, or debris that may be wrapped around it.

### TIP:

Wash filters every 3 months to keep the suction strong.

Rinse filters and allow to air-dry completely. Tap loose dirt from foam filters as needed between washes.

NV95\_QSG\_MP\_REV\_Mv3

# **2 WAYS TO CLEAN**

# **FLOOR CLEANING**



#### **ABOVE-FLOOR CLEANING**



on the amou