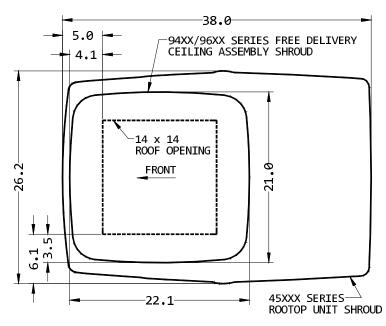

## **CEILING SHROUD DIMENSIONS**

| QUICK REFERENCE CHART |               |
|-----------------------|---------------|
| DIMENSIONS            |               |
| EXTERIOR SHROUD       | Height: 11.8" |
|                       | Width: 26.1"  |
|                       | Length: 38.0" |
| INTERIOR SHROUD       | Height: 2.2"  |
|                       | Width: 19.9"  |
|                       | Length: 20.1" |