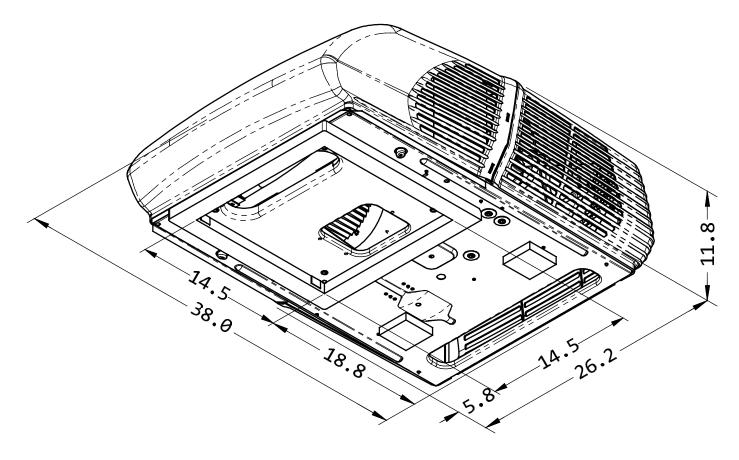

## **ROOFTOP UNIT DIMENSIONS**

## **CEILING SHROUD DIMENSIONS**

| QUICK REFERENCE CHART |               |
|-----------------------|---------------|
| DIMENSIONS            |               |
| EXTERIOR SHROUD       | Height: 11.8" |
|                       | Width: 26.1"  |
|                       | Length: 38.0" |
| INTERIOR SHROUD       | Height: 2.2"  |
|                       | Width: 19.9"  |
|                       | Length: 20.1" |