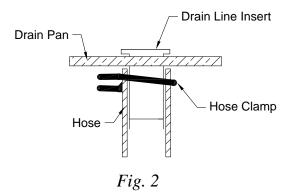

## To Install the Optional Drain Hose:

- 1. Install drip pan to verify fit then remove and install optional drain hose.
- 2. Drill a 3/8" hole in the drain pan where you would like your drain hose.
- 3. Place a small amount of silicone sealant under the flange of the brass insert and push it into the drip pan from the top. With the wire hose clamp installed on the hose about 2" from the end, slide the hose onto the brass insert until flush with the pan. Move the hose clamp up so that the hose can be held in place.