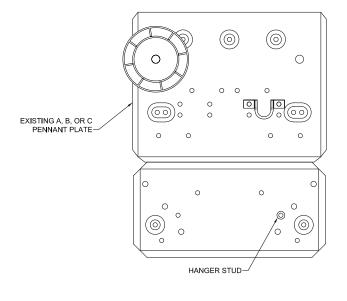

## Installing the Supplemental Drip Pan Pennant Plates:

1. Determine what size pennant plate is installed. If the existing plate is an A, B, or C; place the drip pan pennant plate flush up against the existing pennant plate as shown in Fig. 1. Making sure the hanger stud is placed on the same side of the U-Bracket as shown. For D size pennant plates the drip pan plate will need to be mounted 3" below the pennant plate as shown in Fig 1.

Fig. 1

- 2. Match drill two 11/64" holes for each drip pan pennant plate.
- 3. Next, mount the drip pan pennant plate.
- 4. Repeat directions #1 through #3 for the opposite side drip pan pennant plate.
- 5. Install the Drip Pan:
  - a) To install the drip pan slide the back of the pan onto the hanger studs located at the rear of the pennant plate until the spring latches locate the correct holes to make the pan level.
  - b) To clean the pan, retract spring latches and slide off hanger studs to remove.