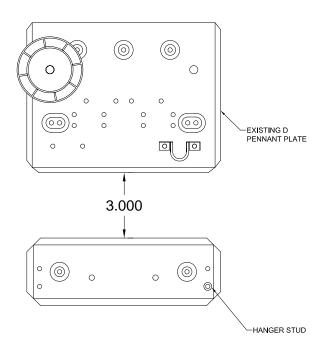

## Installing the Supplemental Drip Pan Pennant Plates:

1. Determine what size pennant plate is installed. If the existing plate is an A, B, or C; place the drip pan pennant plate flush up against the existing pennant plate as shown in Fig. 1. Making sure the hanger stud is placed on the same side of the U-Bracket as shown. For D size pennant plates the drip pan plate will need to be mounted 3" below the pennant plate as shown in Fig 1.

Fig. 1

- 2. Match drill two 11/64" holes for each drip pan pennant plate.
- 3. Next, mount the drip pan pennant plate.
- 4. Repeat directions #1 through #3 for the opposite side drip pan pennant plate.
- 5. Install the Drip Pan:
  - a) To install the drip pan slide the back of the pan onto the hanger studs located at the rear of the pennant plate until the spring latches locate the correct holes to make the pan level.
  - b) To clean the pan, retract spring latches and slide off hanger studs to remove.