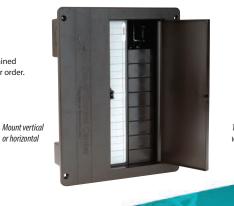

Press open door for easy access to circuit breakers.

AC Panel features 12 built-in push and lock strain relief connectors.

Attractive lightweight panel design made from black or brown impact-resistant high temperature polymers.

AC Panel designed with large front wiring compartment.

Press open circuit breaker access door