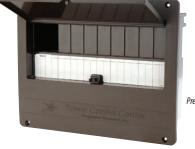

Press open door for easy access to circuit breakers.

AC Panel features 12 built-in push and lock strain relief connectors.

Attractive lightweight panel design made from black or brown impact-resistant high temperature polymers.

AC Panel designed with large front wiring compartment.

Press open circuit breaker access door