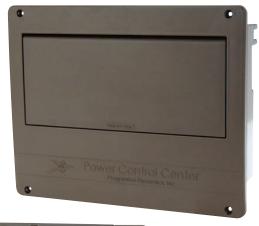

Press open door for easy access to circuit breakers.

AC Panel features 12 built-in push and lock strain relief connectors.

Attractive lightweight panel design made from black or brown impact-resistant high temperature polymers.

Press open circuit breaker access door