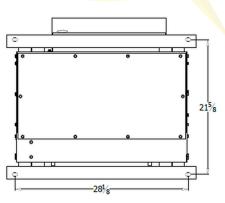

## SPRINTER/TRANSIT VAN GENERATOR

- Low Profile Compact Model
- **Enclosed Generator**
- Weather Resistant
- Mounts to the Chassis of Sprinter Vans
- Integrates to Vehicle Fuel Tank and Battery
- 2 YR /3000 HR Limited Warranty
- Dimensions: 30.75"L x 23.125"W x 15.875"H
- Prime Power Output: 3,000W
- Single Cylinder Diesel Engine
- **CARB and EPA Certified TIER 4**
- **Indirect Injection Type**
- Belt Driven Brush-less Generator
- **ECU Controller**