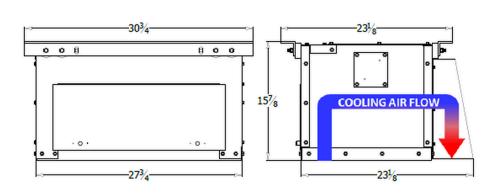

## SPRINTER/TRANSIT VAN GENERATOR

- Low Profile Compact Model
- **Enclosed Generator**
- Weather Resistant
- Mounts to the Chassis of Sprinter Vans
- Integrates to Vehicle Fuel Tank and Battery
- 2 YR /3000 HR Limited Warranty
- Dimensions: 30.75"L x 23.125"W x 15.875"H
- Prime Power Output: 3,000W
- Single Cylinder Diesel Engine
- **CARB and EPA Certified TIER 4**
- **Indirect Injection Type**
- Belt Driven Brush-less Generator
- **ECU Controller**