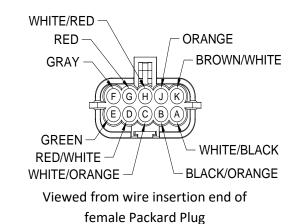

# Pinout for Power Technology Remote Leads

| Pin# | Colors                        | Use                                |
|------|-------------------------------|------------------------------------|
| Α    | White & Black                 | Analog Temp Sender                 |
| В    | Black & Orange (Twisted Pair) | Can High                           |
| С    | White & Orange (Twisted Pair) | Can Low                            |
| D    | Red & White                   | 12vdc+ for Gauges                  |
| E    | Green                         | Ground                             |
| F    | Gray                          | Ignition 12vdc+                    |
| G    | Red                           | Battery 12vdc+                     |
| Н    | White & Red                   | Start /Stop Circuit                |
| J    | Orange                        | LED (For units with 3,4,7 in Sixth |
|      |                               | Character of S/N)                  |
| K    | Brown & White                 | Analog Oil pressure sender         |

### 07LRU Lead Contains Wires as Follow

| Pin # | Colors         |
|-------|----------------|
| Α     | White & Black  |
| В     | Black & Orange |
| С     | White & Orange |
| D     | Red & White    |
| E     | Green          |
| F     | Gray           |
| G     | Red            |
| Н     | White & Red    |
| J     | Orange         |
| K     | Brown& White   |

### 07LRU Leads Contain wires as follows

| Pin # | Wire Color                   |
|-------|------------------------------|
| Α     | White & Black (Twisted Pair) |

# Pinout for Power Technology Remote Leads

| В | Black & Orange (Twisted Pair) |
|---|-------------------------------|
| С | White & Orange                |
| D | Red & White                   |
| E | Green                         |
| F | Gray                          |
| G | Red                           |
| Н | White & Red                   |
| J | Orange                        |
| K | Brown & White                 |