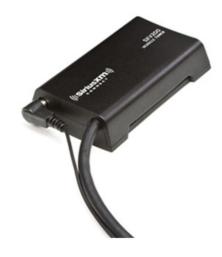

## SXV300B SiriusXM Connect Tuner

SKU: SXV300B

## This unit is a replacement for SXV200B

The SXV300B SiriusXM Connect Vehicle Tuner is a compact tuner that can seamlessly integrate with the following compatible Panasonic radios: CQ5109U, CQRXBT490U, and CQRX470U.