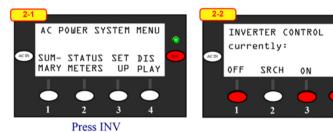

## 2

## **Inverter ON/OFF Control:**

## **Basic Inverter Check:**

When inverter is turned on you will have a green LED lit above the INV button.

Press OFF / ON to turn inverter off or on. Then OK to go back to AC Power Systems Menu. A good way to do a quick inverter reset is turn OFF for 5 seconds then ON again. Also, unplugging the Cat 5 from the Mate is a good remote reset.