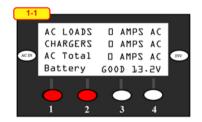

## **1** Summary Screen:

If screen backlight is pushing any button only turns on backlight.

Shortcut: Pressing 1 and 2 simultaneously in any screen takes you back to AC Power System menu. (Be carefull you are not in a screen that will change a setting if you push one harder or quicker than the other).