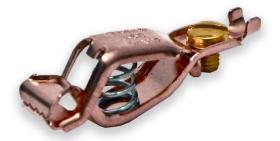

## **BU-45 / BU-45C**

(Small Multipurpose "Pee-Wee" Clip)

Toll Free: 800.955.2629

Phone: 330.780.2525

Fax: 330.780.2524

BU-45 BU-45C

- The BU-45 is a small, multipurpose "Pee-Wee" clip. The BU-45C is a solid copper version of the BU-45 and supports larger current load.
- Overall length 1.53" (39mm), overall height 0.47" (11.9mm), maximum jaw spread = 0.31" (7.9mm)
- Connects to wire up to 16 AWG via screw or crimp connection.

• Material: BU-45 Zinc-plated Steel

BU-45C Solid Copper

• Rating: Current BU-45: 5 Amps

BU-45C: 10 Amps

Federal Spec: CID AA59466-006 (BU-45C)

RoHS 3 Compliant