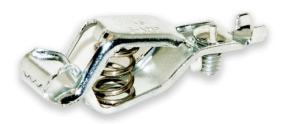

## **BU-45 / BU-45C**

(Small Multipurpose "Pee-Wee" Clip)

Toll Free: 800.955.2629

Phone: 330.780.2525

Fax: 330.780.2524

BU-45 BU-45C

- The BU-45 is a small, multipurpose "Pee-Wee" clip. The BU-45C is a solid copper version of the BU-45 and supports larger current load.
- Overall length 1.53" (39mm), overall height 0.47" (11.9mm), maximum jaw spread = 0.31" (7.9mm)
- Connects to wire up to 16 AWG via screw or crimp connection.

• Material: BU-45 Zinc-plated Steel

BU-45C Solid Copper

• Rating: Current BU-45: 5 Amps

BU-45C: 10 Amps

Federal Spec: CID AA59466-006 (BU-45C)

RoHS 3 Compliant