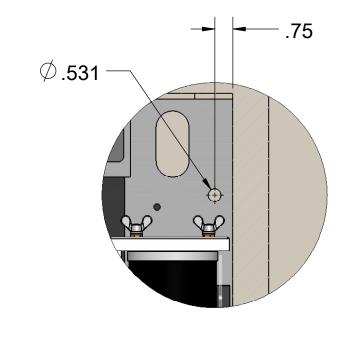

DETAIL C SCALE 1 : 8

DETAIL B SCALE 1 : 4 DETAIL A SCALE 1 : 8

|                                                                                                                                                                                                                                                 |             |         | UNLESS OTHERWISE SPECIFIED: |           | NAME | DATE |                                                       |                               |       |     |
|-------------------------------------------------------------------------------------------------------------------------------------------------------------------------------------------------------------------------------------------------|-------------|---------|-----------------------------|-----------|------|------|-------------------------------------------------------|-------------------------------|-------|-----|
| PROPRIETARY AND CONFIDENTIAL THE INFORMATION CONTAINED IN THIS DRAWING IS THE SOLE PROPERTY OF INTERNATIONAL CONSORTIUM. ANY REPRODUCTION IN PART OR AS A WHOLE WITHOUT THE WRITTEN PERMISSION OF INTERNATIONAL CONSORTIUM, INC. IS PROHIBITED. |             |         | X.XX                        | DRAWN     |      |      | International                                         |                               |       |     |
|                                                                                                                                                                                                                                                 |             |         |                             | CHECKED   |      |      | 300 Freehill Road CONSORTIUM Hendersonville, TN 37075 |                               |       |     |
|                                                                                                                                                                                                                                                 |             |         |                             | ENG APPR. |      |      |                                                       |                               |       |     |
|                                                                                                                                                                                                                                                 |             |         |                             | MFG APPR. |      |      | TITLE:                                                |                               |       |     |
|                                                                                                                                                                                                                                                 |             |         |                             | Q.A.      |      |      |                                                       |                               |       |     |
|                                                                                                                                                                                                                                                 |             |         |                             | COMMENTS: |      |      |                                                       |                               |       |     |
|                                                                                                                                                                                                                                                 |             |         | MATERIAL                    |           |      |      | SIZE                                                  | DWG. NO.                      |       | REV |
|                                                                                                                                                                                                                                                 | NEXT ASSY   | USED ON | FINISH                      |           |      |      | D                                                     | Idrive&Tra                    | ailer |     |
|                                                                                                                                                                                                                                                 | APPLICATION |         |                             | 1         |      |      | SCA                                                   | SCALE: 1:32WEIGHT: SHEET 1 OF |       |     |