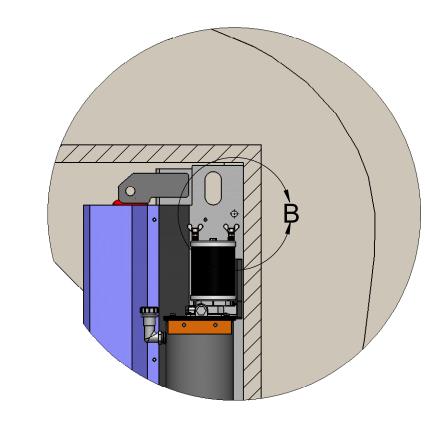

DETAIL C SCALE 1 : 8

DETAIL B SCALE 1 : 4 DETAIL A SCALE 1 : 8

|                                                                                                                                                                                                                                                 |             |         | UNLESS OTHERWISE SPECIFIED: |           | NAME | DATE |                                                       |                               |       |     |
|-------------------------------------------------------------------------------------------------------------------------------------------------------------------------------------------------------------------------------------------------|-------------|---------|-----------------------------|-----------|------|------|-------------------------------------------------------|-------------------------------|-------|-----|
| PROPRIETARY AND CONFIDENTIAL THE INFORMATION CONTAINED IN THIS DRAWING IS THE SOLE PROPERTY OF INTERNATIONAL CONSORTIUM. ANY REPRODUCTION IN PART OR AS A WHOLE WITHOUT THE WRITTEN PERMISSION OF INTERNATIONAL CONSORTIUM, INC. IS PROHIBITED. |             |         | X.XX                        | DRAWN     |      |      | International                                         |                               |       |     |
|                                                                                                                                                                                                                                                 |             |         |                             | CHECKED   |      |      | 300 Freehill Road CONSORTIUM Hendersonville, TN 37075 |                               |       |     |
|                                                                                                                                                                                                                                                 |             |         |                             | ENG APPR. |      |      |                                                       |                               |       |     |
|                                                                                                                                                                                                                                                 |             |         |                             | MFG APPR. |      |      | TITLE:                                                |                               |       |     |
|                                                                                                                                                                                                                                                 |             |         |                             | Q.A.      |      |      |                                                       |                               |       |     |
|                                                                                                                                                                                                                                                 |             |         |                             | COMMENTS: |      |      |                                                       |                               |       |     |
|                                                                                                                                                                                                                                                 |             |         | MATERIAL                    |           |      |      | SIZE                                                  | DWG. NO.                      |       | REV |
|                                                                                                                                                                                                                                                 | NEXT ASSY   | USED ON | FINISH                      |           |      |      | D                                                     | Idrive&Tra                    | ailer |     |
|                                                                                                                                                                                                                                                 | APPLICATION |         |                             | 1         |      |      | SCA                                                   | SCALE: 1:32WEIGHT: SHEET 1 OF |       |     |