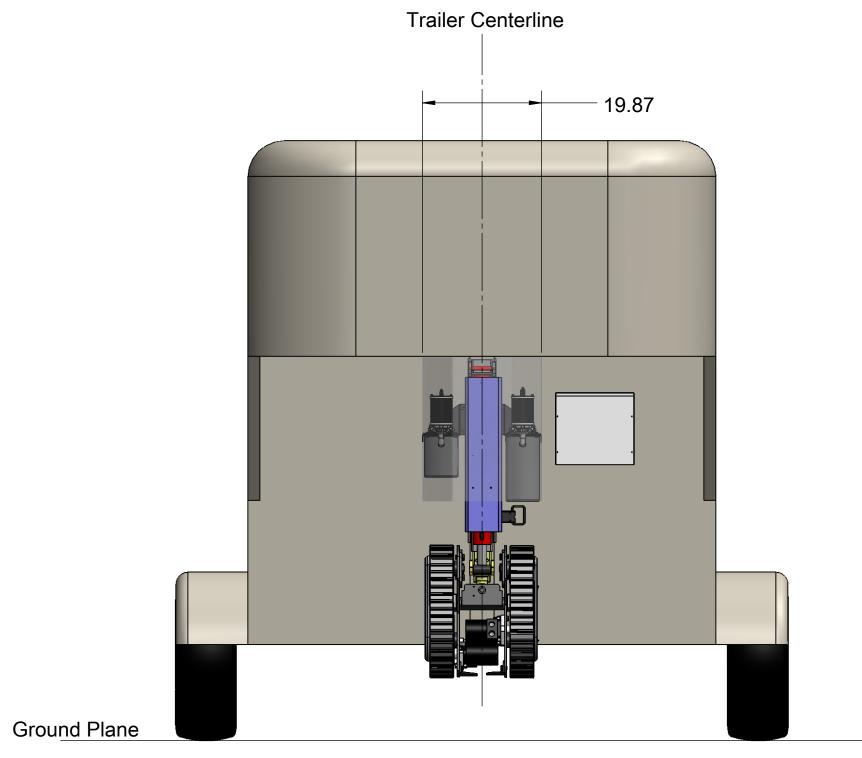

DETAIL C SCALE 1 : 8

DETAIL B SCALE 1 : 4 DETAIL A SCALE 1 : 8

|                                                                                                                                                                                                                                                 |             |         | UNLESS OTHERWISE SPECIFIED: |           | NAME | DATE |                                                       |                               |       |     |
|-------------------------------------------------------------------------------------------------------------------------------------------------------------------------------------------------------------------------------------------------|-------------|---------|-----------------------------|-----------|------|------|-------------------------------------------------------|-------------------------------|-------|-----|
| PROPRIETARY AND CONFIDENTIAL THE INFORMATION CONTAINED IN THIS DRAWING IS THE SOLE PROPERTY OF INTERNATIONAL CONSORTIUM. ANY REPRODUCTION IN PART OR AS A WHOLE WITHOUT THE WRITTEN PERMISSION OF INTERNATIONAL CONSORTIUM, INC. IS PROHIBITED. |             |         | X.XX                        | DRAWN     |      |      | International                                         |                               |       |     |
|                                                                                                                                                                                                                                                 |             |         |                             | CHECKED   |      |      | 300 Freehill Road CONSORTIUM Hendersonville, TN 37075 |                               |       |     |
|                                                                                                                                                                                                                                                 |             |         |                             | ENG APPR. |      |      |                                                       |                               |       |     |
|                                                                                                                                                                                                                                                 |             |         |                             | MFG APPR. |      |      | TITLE:                                                |                               |       |     |
|                                                                                                                                                                                                                                                 |             |         |                             | Q.A.      |      |      |                                                       |                               |       |     |
|                                                                                                                                                                                                                                                 |             |         |                             | COMMENTS: |      |      |                                                       |                               |       |     |
|                                                                                                                                                                                                                                                 |             |         | MATERIAL                    |           |      |      | SIZE                                                  | DWG. NO.                      |       | REV |
|                                                                                                                                                                                                                                                 | NEXT ASSY   | USED ON | FINISH                      |           |      |      | D                                                     | Idrive&Tra                    | ailer |     |
|                                                                                                                                                                                                                                                 | APPLICATION |         |                             | 1         |      |      | SCA                                                   | SCALE: 1:32WEIGHT: SHEET 1 OF |       |     |