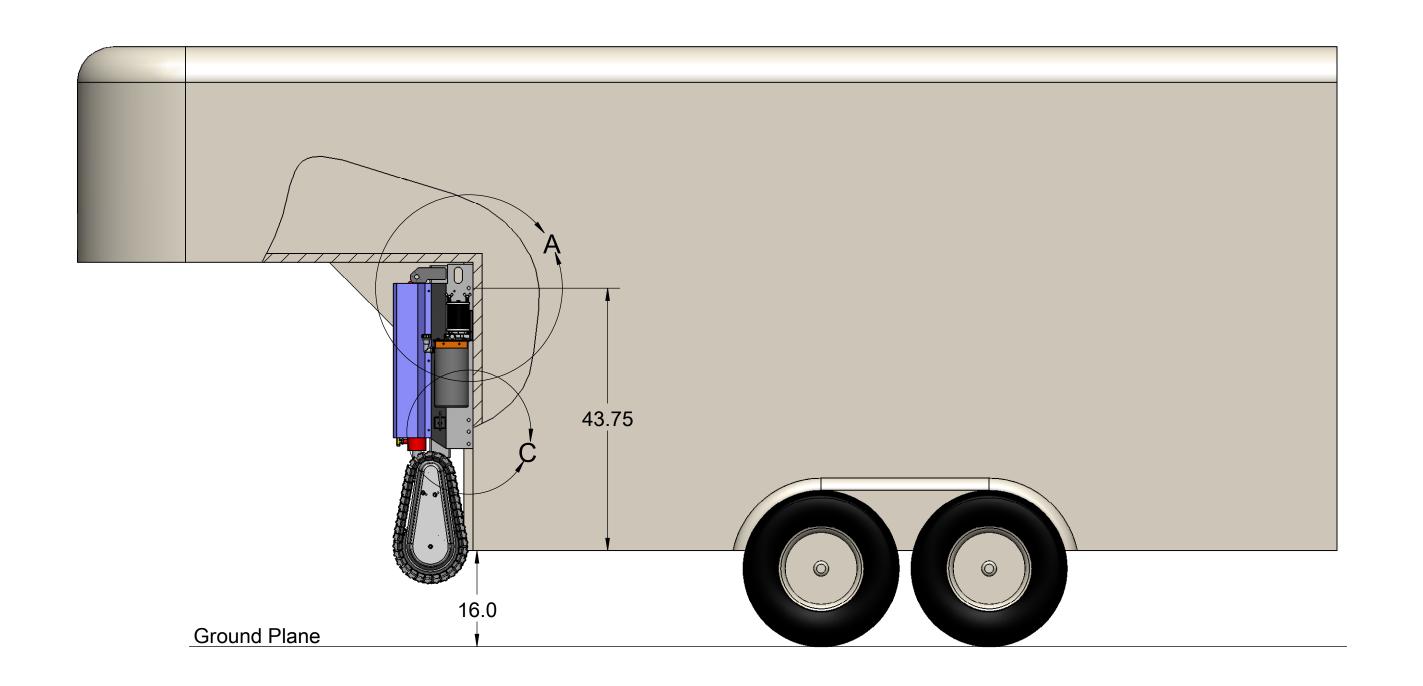

DETAIL C SCALE 1 : 8

DETAIL B SCALE 1 : 4 DETAIL A SCALE 1 : 8

|                                                                                                                                                                                                                                                 |             |         | UNLESS OTHERWISE SPECIFIED: |           | NAME | DATE |                                                       |                               |       |     |
|-------------------------------------------------------------------------------------------------------------------------------------------------------------------------------------------------------------------------------------------------|-------------|---------|-----------------------------|-----------|------|------|-------------------------------------------------------|-------------------------------|-------|-----|
| PROPRIETARY AND CONFIDENTIAL THE INFORMATION CONTAINED IN THIS DRAWING IS THE SOLE PROPERTY OF INTERNATIONAL CONSORTIUM. ANY REPRODUCTION IN PART OR AS A WHOLE WITHOUT THE WRITTEN PERMISSION OF INTERNATIONAL CONSORTIUM, INC. IS PROHIBITED. |             |         | X.XX                        | DRAWN     |      |      | International                                         |                               |       |     |
|                                                                                                                                                                                                                                                 |             |         |                             | CHECKED   |      |      | 300 Freehill Road CONSORTIUM Hendersonville, TN 37075 |                               |       |     |
|                                                                                                                                                                                                                                                 |             |         |                             | ENG APPR. |      |      |                                                       |                               |       |     |
|                                                                                                                                                                                                                                                 |             |         |                             | MFG APPR. |      |      | TITLE:                                                |                               |       |     |
|                                                                                                                                                                                                                                                 |             |         |                             | Q.A.      |      |      |                                                       |                               |       |     |
|                                                                                                                                                                                                                                                 |             |         |                             | COMMENTS: |      |      |                                                       |                               |       |     |
|                                                                                                                                                                                                                                                 |             |         | MATERIAL                    |           |      |      | SIZE                                                  | DWG. NO.                      |       | REV |
|                                                                                                                                                                                                                                                 | NEXT ASSY   | USED ON | FINISH                      |           |      |      | D                                                     | Idrive&Tra                    | ailer |     |
|                                                                                                                                                                                                                                                 | APPLICATION |         |                             | 1         |      |      | SCA                                                   | SCALE: 1:32WEIGHT: SHEET 1 OF |       |     |