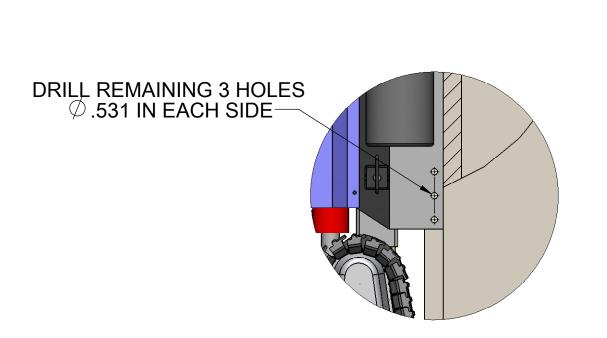

DETAIL C SCALE 1 : 8

DETAIL B SCALE 1 : 4 DETAIL A SCALE 1 : 8

|                                                                                                                                                                                                                                                 |             |         | UNLESS OTHERWISE SPECIFIED: |           | NAME | DATE |                                                       |                               |       |     |
|-------------------------------------------------------------------------------------------------------------------------------------------------------------------------------------------------------------------------------------------------|-------------|---------|-----------------------------|-----------|------|------|-------------------------------------------------------|-------------------------------|-------|-----|
| PROPRIETARY AND CONFIDENTIAL THE INFORMATION CONTAINED IN THIS DRAWING IS THE SOLE PROPERTY OF INTERNATIONAL CONSORTIUM. ANY REPRODUCTION IN PART OR AS A WHOLE WITHOUT THE WRITTEN PERMISSION OF INTERNATIONAL CONSORTIUM, INC. IS PROHIBITED. |             |         | X.XX                        | DRAWN     |      |      | International                                         |                               |       |     |
|                                                                                                                                                                                                                                                 |             |         |                             | CHECKED   |      |      | 300 Freehill Road CONSORTIUM Hendersonville, TN 37075 |                               |       |     |
|                                                                                                                                                                                                                                                 |             |         |                             | ENG APPR. |      |      |                                                       |                               |       |     |
|                                                                                                                                                                                                                                                 |             |         |                             | MFG APPR. |      |      | TITLE:                                                |                               |       |     |
|                                                                                                                                                                                                                                                 |             |         |                             | Q.A.      |      |      |                                                       |                               |       |     |
|                                                                                                                                                                                                                                                 |             |         |                             | COMMENTS: |      |      |                                                       |                               |       |     |
|                                                                                                                                                                                                                                                 |             |         | MATERIAL                    |           |      |      | SIZE                                                  | DWG. NO.                      |       | REV |
|                                                                                                                                                                                                                                                 | NEXT ASSY   | USED ON | FINISH                      |           |      |      | D                                                     | Idrive&Tra                    | ailer |     |
|                                                                                                                                                                                                                                                 | APPLICATION |         |                             | 1         |      |      | SCA                                                   | SCALE: 1:32WEIGHT: SHEET 1 OF |       |     |