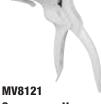

MV8020

Durable, accurate \_\_\_\_\_ gearless diaphragm style gauge (MV8000 Only)

Pinned connection allows 360° gauge rotation for improved visibility (MV8000 Only)

Powerful inline piston design

One finger lever-action vacuum release

Durable, lightweight, non-corrosive PVC construction

Comfortable ergonomic handle reduces hand stress

## MV8020 includes:

Precision-made repairable vacuum pump (MV8030) — Pumps up to 1 cubic inch (16cc) per stroke — Develops and maintains up to 25" of Mercury vacuum 4-1/2 oz. Reservoir jar with fluid transfer and storage lid 2 ft. long, 1/4" ID hose Two universal bleed screw adapters Two tapered bleed screw adapters 1 /4" ID x 1 1 /2" long (6.4 mm ID x 40 mm long) connection tube User manual (English/French/Spanish)