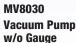

## MV8020 includes:

Precision-made repairable vacuum pump (MV8030) — Pumps up to 1 cubic inch (16cc) per stroke — Develops and maintains up to 25" of Mercury vacuum 4-1/2 oz. Reservoir jar with fluid transfer and storage lid 2 ft. long, 1/4" ID hose Two universal bleed screw adapters Two tapered bleed screw adapters 1 /4" ID x 1 1 /2" long (6.4 mm ID x 40 mm long) connection tube User manual (English/French/Spanish)

Durable, lightweight, non-corrosive PVC construction

Comfortable ergonomic handle reduces hand stress