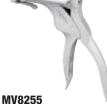

MV8000

## Features/Benefits

- Features modern, ergonomic design for comfortable, long-term use
- Performs engine performance diagnostics, brake bleeding, fluid transfer, evacuation, sampling, windshield repair and more
- Convenient one finger vacuum release
- Premium gearless diaphragm gauge (MV8000 only)
- Reinforced handle improves durability
- Field serviceable standard maintenance kits and replacement parts are available

MV8020

Durable, accurate \_\_\_\_\_ gearless diaphragm style gauge (MV8000 Only)

Pinned connection allows 360° gauge rotation for improved visibility (MV8000 Only)

Powerful inline piston design

One finger lever-action vacuum release

## MV8000 includes:

Precision-made repairable vacuum pump with gauge (MV8010) — Pumps up to 1 cubic inch (16cc) per stroke — Develops and maintains up to 25" of Mercury vacuum 4-1/2 oz. Reservoir jar with fluid transfer and storage lid Two – 2 ft. long, 1/4" ID hoses Rubber cup adapter Two universal bleed screw adapters Vacuum "T" adapter Automotive test and bleed adapters User manual (English/Spanish/French)