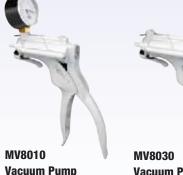

## MV8000 includes:

Precision-made repairable vacuum pump with gauge (MV8010) — Pumps up to 1 cubic inch (16cc) per stroke — Develops and maintains up to 25" of Mercury vacuum 4-1/2 oz. Reservoir jar with fluid transfer and storage lid Two – 2 ft. long, 1/4" ID hoses Rubber cup adapter Two universal bleed screw adapters Vacuum "T" adapter Automotive test and bleed adapters User manual (English/Spanish/French)

## Features/Benefits

- Features modern, ergonomic design for comfortable, long-term use
- Performs engine performance diagnostics, brake bleeding, fluid transfer, evacuation, sampling, windshield repair and more
- Convenient one finger vacuum release
- Premium gearless diaphragm gauge (MV8000 only)
- Reinforced handle improves durability
- Field serviceable standard maintenance kits and replacement parts are available

Gauge displays inches Hg and kpa units (MV8000 Only)

Pivoting lever action maximizes output with minimal operator effort Both kits contain the advanced Mityvac hand vacuum pump, renown for its performance and features by technicians and service professionals worldwide.