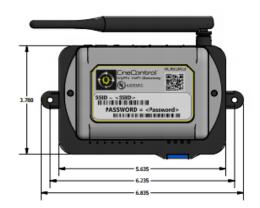

# LCI MyRV Wi-Fi Gateway Kit

#### Description

The MyRV Wi-Fi Gateway Kit is designed to bridge communications between an in-vehicle CAN network and a Wi-Fi network. Its primary purpose is to allow TCP/IP based control applications (MyRV, OneControl, etc.) to communicate with Lippert/IDS MyRV CAN-enabled controllers (levelers, lighting control modules, etc.). It provides a secure Wi-Fi network that LincTab tablets and user devices can connect to in order to facilitate these connections.