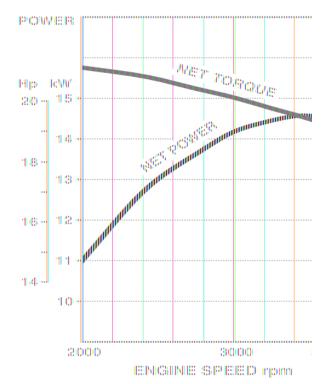

#### Performance curves

The power rating of this engine is the Net power rating tested on a production engine and measured in accordance with SAE J1349.Actual power output will vary depending on numerous factors, including, but not limited to, the operating speed of the engine in application, environmental conditions, maintenance, and other variables.