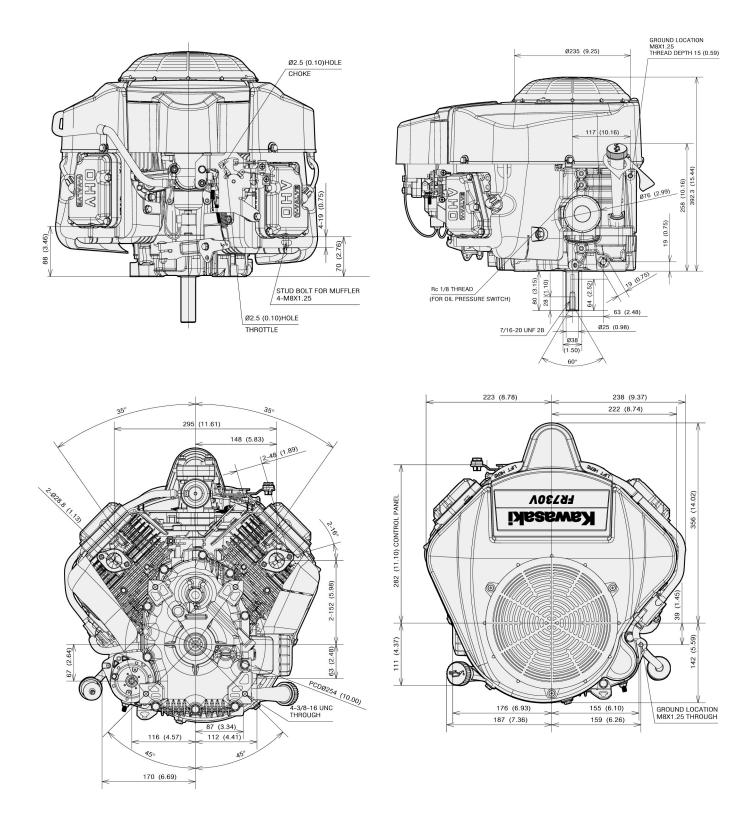

## **Technical Specifications**

| <ul> <li>Engine Type</li> </ul>                 | 4-Stroke, Vertical Shaft, V-Twin, OHV, Air-cooled |
|-------------------------------------------------|---------------------------------------------------|
| <ul> <li>Number of cylinders</li> </ul>         | 2                                                 |
| <ul> <li>Bore x stroke</li> </ul>               | 78 x 76 mm                                        |
| <ul> <li>Displacement</li> </ul>                | 726 cm <sup>3</sup>                               |
| <ul> <li>Max. power</li> </ul>                  | 14.5 kW (19.4 hp) / 3600 rpm                      |
| <ul> <li>Max. torque</li> </ul>                 | 52.7 Nm (38.9 ft.lbs) / 2000 rpm                  |
| <ul> <li>Fuel tank capacity</li> </ul>          |                                                   |
| <ul> <li>Oil capacity</li> </ul>                | 2.2 litres                                        |
| <ul> <li>Dry weight</li> </ul>                  | 40.0 kg                                           |
| <ul> <li>Dimensions (L x W x H) (mm)</li> </ul> | 498 x 461 x 392                                   |