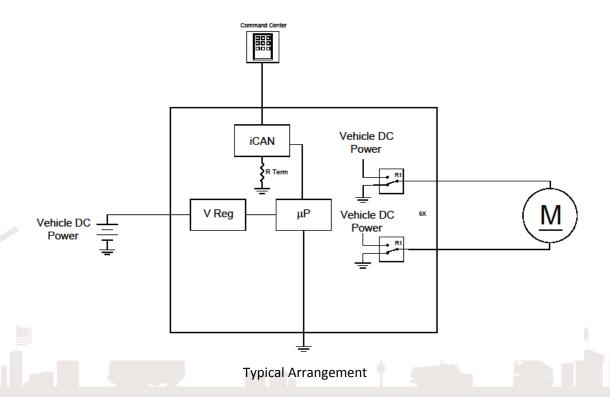

## **Description:**

The 1116 Module is a 6x H-bridge output module capable of driving 30 amps per output at a time. Each of the H-Bridge outputs are independently fused using standard ATO blade fuses. It is capable of driving ALL 6 H-Bridges up to 5 amps. This allows for the module to be dual purposed as a Slide out control module of a Shade/Awning module. The 1116 receives its control messages using the CAN port on J-15. Its outputs must be driven continuously meaning that the outputs will timeout if otherwise. This is a safety feature to prevent any input from getting stuck and driving the slide out when not requested.