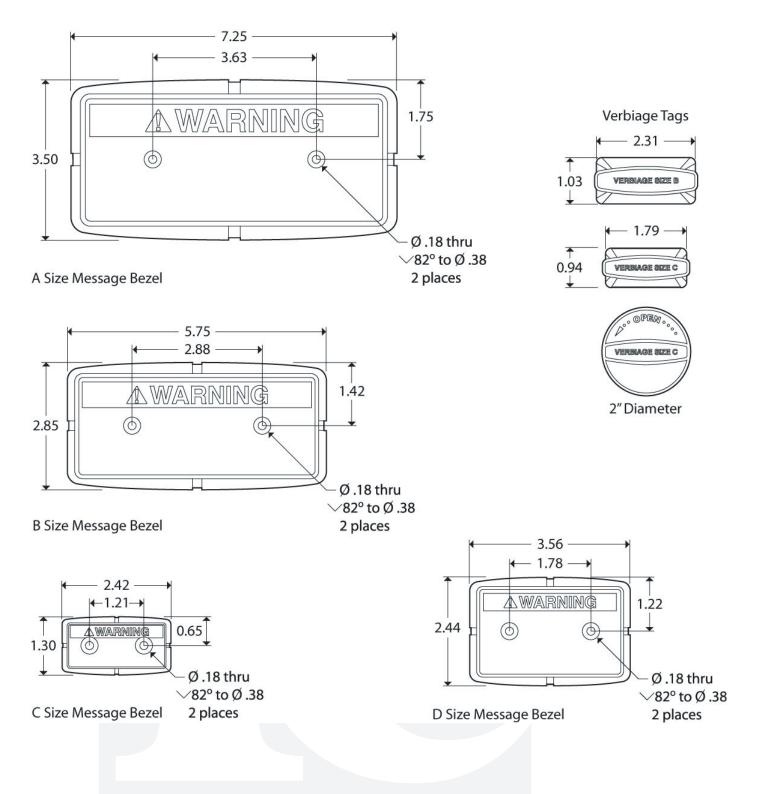

Verbiage Tag Bezel Assemblies

Innovative Controls verbiage tag bezels shall be installed. The bezel assemblies will be used to identify apparatus components. These tags shall be designed and manufactured to withstand the specified apparatus service environment and shall be backed by a warranty equal to that of the exterior paint and finish. The verbiage tag bezel assemblies shall include a chrome-plated plastic panel-mount bezel with a durable easy-to-read polycarbonate insert featuring specified verbiage. The polycarbonate graphic insert shall be sub-surface screen printed to eliminate the possibility of wear. UV resistant inks shall be used to reduce fading. Both the polycarbonate insert label and bezel shall be backed with 3M permanent adhesive.

## Safety Message Bezel Assemblies

Innovative Controls safety message bezels shall be installed. The bezel assemblies will be used to identify, instruct, or warn the operators. These tags shall be designed and manufactured to withstand the specified apparatus service environment and shall be backed by a warranty equal to that of the exterior paint and finish. The safety message bezel assemblies shall include a chrome-plated plastic panel-mount bezel with a durable easy-to-read polycarbonate insert featuring ANSI safety standard graphics or custom graphics. The polycarbonate graphic insert shall be sub-surface screen printed to eliminate the possibility of wear. UV resistant inks shall be used to reduce fading. Both the graphic insert and bezel shall be backed with 3M permanent adhesive.