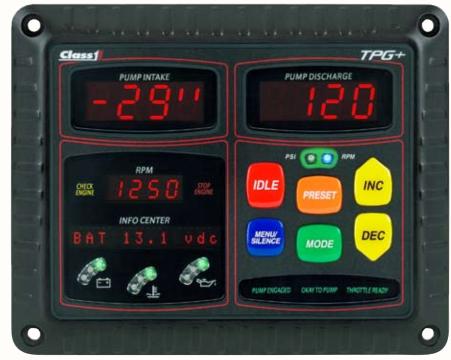

Class 1's new Total Pressure Governor Plus places vital pump and engine control plus information in one easy-to-use compact package

## **Features**

- Dedicated intake and discharge pressure gauges and RPM display
- J1939 control plus analog control
- Check and stop engine indicators
- One touch engine information:
  - Battery voltage
  - Oil pressure and temperature
  - Coolant temperature
  - Transmission temperature
  - Total engine hours
  - Total pump hours
  - Fuel rate
- Reduced pump panel space requirements
- Easy installation and setup
- Proven resolution and response