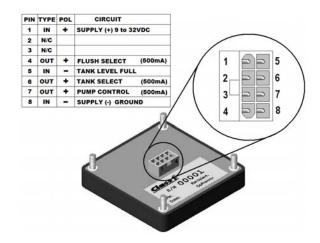

# EZ-Fill Switch Panel Controller (PN 111602 / 111925) Quick Manual

## **WIRING**



#### **OPERATION**

The EZ-Fill <u>Switch Panel Controller</u> (SPC) is the primary component of an electronically controlled refill system that allows quick and easy refills of foam concentrate tanks. The EZ-Fill SPC comes in two versions: Single tank (p/n 111602) and Dual tank (p/n 111925).



## FILL Button

Press and Release function:

Commands the appropriate valve(s) to the 'fill' position and commands the foam pump motor to run for 60 seconds or until the tank level full input is activated. The foam pump motor can be turned off at any time by pressing the FILL button again. After the fill cycle completes (either by the tank level full input being activated or by pressing the FILL button a second time), all valves return back to the default 'flush' position.

#### Press and Hold fu