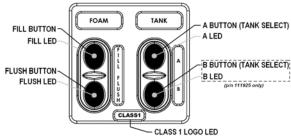

## FILL Button

Press and Release function:

Commands the appropriate valve(s) to the 'fill' position and commands the foam pump motor to run for 60 seconds or until the tank level full input is activated. The foam pump motor can be turned off at any time by pressing the FILL button again. After the fill cycle completes (either by the tank level full input being activated or by pressing the FILL button a second time), all valves return back to the default 'flush' position.

# LED indications:

- The FILL LED will be ON steady while the foam fill pump is rupping.
- The FILL LED will be OFF when fill is not active.

## **FLUSH Button**

Press & Release function:

Commands the foam pump motor to run for 30 seconds to flush the system of residual foam concentrate. The default state for all valves is the 'flush' position.

#### LED indications:

- The FLUSH LED will be ON while the system is flushing.
- The FLUSH LED will be OFF when flush is not active.

### A Button

Function:

Commands Valve 1 to the 'Tank A' position once the FILL button is pressed.

#### LED indications:

The A LED will be ON steady when foam tank A is selected.

## B Button (EZ-Fill SPC 111925 only).

Function:

Commands Valve 2 to the 'Tank B' position once the FILL button is pressed.

#### LED indications:

• The B LED will be ON steady when foam tank B is selected.

### CLASS 1 Logo LED

LED indications:

- The Class 1 Logo LED will be ON while the pump is running.
- The Class 1 Logo LED will flash when the pump is not running.