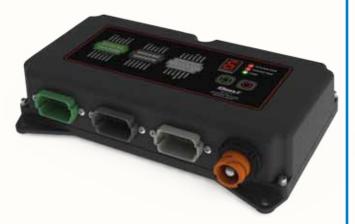

Class 1's new addition to our ES-Key™ line is the ES-Key 21 Out/10 In High Current PDM.

## **Features**

- Robust CANNON connector for high current power
- Deutsch connectors for inputs, outputs, and CAN bus
- Integrated switch panel to enter device configurations (i.e. module address, polarity inputs)
- 7-segment display and diagnostic indicators for visual feedback
- Sealed to IP 67
- Operating temperature from -40C to +85C
- 21 solid state outputs with a combined maximum of 200A:
  - 1 ground, 2A
  - 20 positive, 13A (4 with PWM control)
- 10 selectable polarity (positive or ground) digital inputs
- 12V and 24V compatible