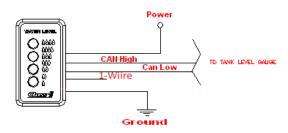

## **WIRING**

Mating Connector: AMP# 1445022-5
Terminals: AMP# 794610-3
Wiring Pigtail: 513-00108 (included)

| Pin | Description |  |  |
|-----|-------------|--|--|
| 1.  | Power       |  |  |
| 2.  | Ground      |  |  |
| 3.  | CAN High    |  |  |
| 4.  | CAN Low     |  |  |
| 5.  | 1-Wire Data |  |  |

#### **WIRING DIAGRAM EXAMPLE**