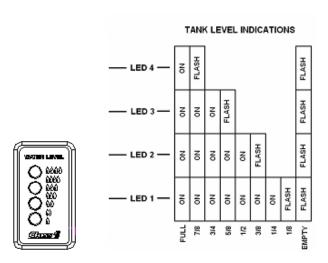

## **UNIT OPERATION**

The unit is a slave for the Class1 ITL 4 or 5 light CAN tank level gauge in either CAN or 1-Wire mode.

During power up the unit will cycle on each LED1. The unit will then show current tank level information.