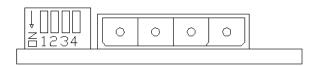

## **ADDRESS SWITCH**

| Address Switch Configuration |       |       |       |       |  |  |
|------------------------------|-------|-------|-------|-------|--|--|
| Switch                       | ADD 0 | ADD 1 | ADD 2 | ADD 3 |  |  |
| 1                            | OFF   | ON    | OFF   | ON    |  |  |
| 2                            | OFF   | OFF   | ON    | ON    |  |  |

| Spare Switch Configuration |     |        |    |     |  |  |
|----------------------------|-----|--------|----|-----|--|--|
| Switch                     |     |        |    |     |  |  |
| 3                          | OFF | 1-Wire | ON | CAN |  |  |
| 4                          | OFF | AUX    | ON | AUX |  |  |