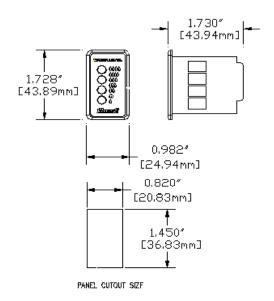

#### **INSTALLATION**

## **WIRING**

Mating Connector: AMP# 1445022-5
Terminals: AMP# 794610-3
Wiring Pigtail: 513-00108 (included)

| Pin | Description |  |  |
|-----|-------------|--|--|
| 1.  | Power       |  |  |
| 2.  | Ground      |  |  |
| 3.  | CAN High    |  |  |
| 4.  | CAN Low     |  |  |
| 5.  | 1-Wire Data |  |  |