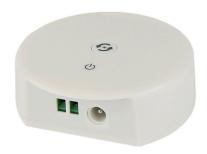

## **Product Dimensions**

Part Number: 230-00041

Wiring Side

Plug Side

Underside