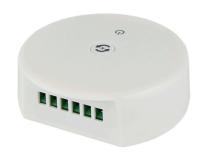

## **Product Dimensions**

Part Number: 230-00041

Wiring Side

Plug Side

Underside