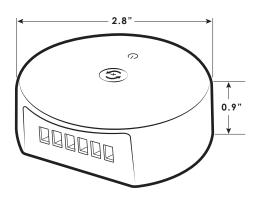

## **Product Dimensions**

Part Number: 230-00041

Wiring Side

Plug Side

Underside