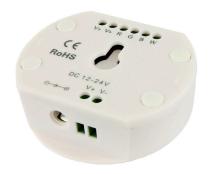

## **Product Dimensions**

Part Number: 230-00041

Wiring Side

Plug Side

Underside