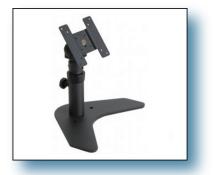

## DS-1

#### **Desk Stand**

A weighted speaker stand, offering pivot and rotation, and a telescoping vertical arm. Rests on any surface, including floors.

Available in black finish only

www.holosonics.com | info@holosonics.com | 617-923-4000