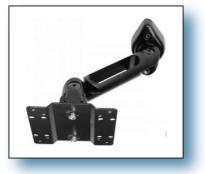

# **MNTV-1**

Ceiling or Wall Mount, with Removable Extension

Our most popular mount suitable for most applications; offers multiple points of pivot and rotation, 4-10 inches (10-25 cm).

Available in black or white finish