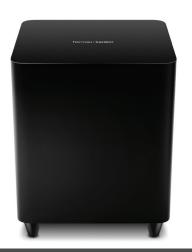

## Simple setup, advanced technology.

With the latest advanced surround sound technology, wireless streaming via Bluetooth®, and classic Harman Kardon audio engineering, the SB26 is in a class by itself. With its four woofers, two tweeters and powerful 100W subwoofer, the SB26 serves as a perfect duo to your HD flat screen television. Moreover, the new SB26 comes with all the features to fit the modern, digitalized home allowing easy connectivity to tablets and Smartphones.