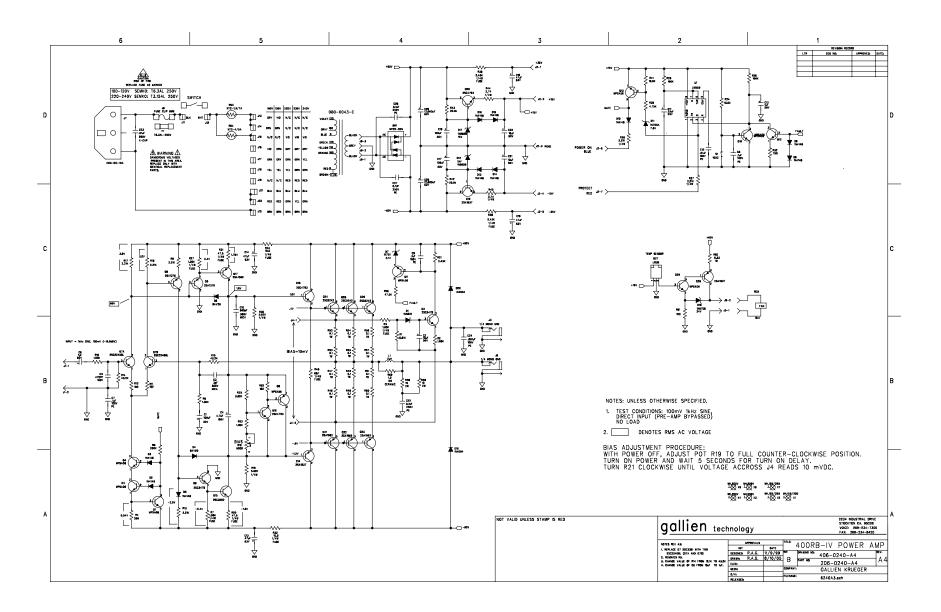

14         |            |                                     |                                      |                           |                  |            |          |       |           |       |  |
|                                                  |            |           |            |             |            |                                     |                                      |                           |                  |            |          |       |           |       |  |
| 031-2106-0                                       | CAP 10u    | F, 50V    |            |             |            |                                     |                                      | 1                         | C6               |            |          |       |           |       |  |