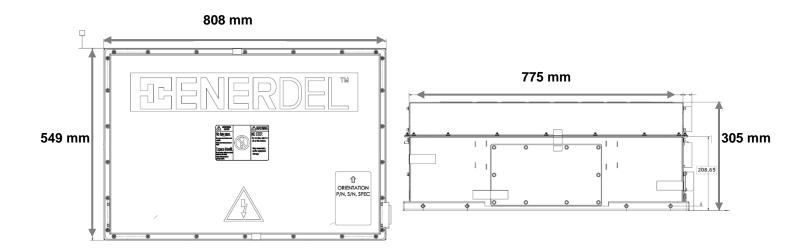

**TRANSPORTATION** 

**MARINE** 

**INDUSTRIAL** 

MILITARY

| Specifications              | Vigor+ Pack        |
|-----------------------------|--------------------|
| Name                        | PE500-403          |
| Nominal Voltage             | 355 V              |
| Min/Max Voltage             | 288 V/403 V        |
| Rated Capacity              | 50 Ah              |
| Rated Energy                | 17.7 kWh           |
| Max. Cont. Discharge        | 150 A              |
| Max. Pulse Discharge        | 250 A (10 seconds) |
| Max. Cont. Charge           | 100 A              |
| Max Pulse Charge<br>Current | 100 A (10 seconds) |
| Dimensions                  | 808 x 549 x 305 mm |
| Mass                        | 152 kg             |