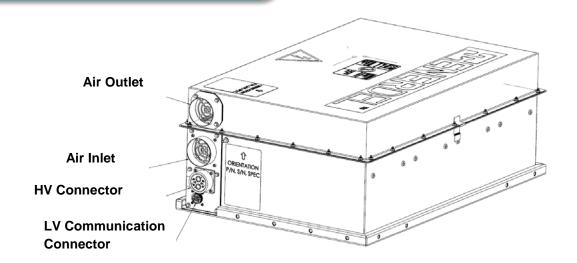

Capacity              | 50 Ah              |
| Rated Energy                | 17.7 kWh           |
| Max. Cont. Discharge        | 150 A              |
| Max. Pulse Discharge        | 250 A (10 seconds) |
| Max. Cont. Charge           | 100 A              |
| Max Pulse Charge<br>Current | 100 A (10 seconds) |
| Dimensions                  | 808 x 549 x 305 mm |
| Mass                        | 152 kg             |

#### **Key Features**

- Designed for a variety of industries and applications
- Passive or forced air thermal management
- Universal mounting
- Scalable design
- Easily configurable to fit a variety of needs

### **Applications**

















Stronger. Longer. Smarter.

**EnerDel.com** 

# PE500-403 *Vigor*+ Battery Pack

### **System Interface Specifications**

## TENERDEL





#### **Battery Management System**

EnerDel's prismatic cells are optimized through the use of its battery management system (BMS), which provides control, balance and management of the cells. EnerDel's BMS offers an easy interface for commonly-used controllers to monitor and diagnose the system in real-time. The BMS helps to ensure safe and accurate operation.

Final product specifications may vary. All information is subject to change without notice.
© 2018 All rights reserved.

For more information, contact: Sales@EnerDel.com

Stronger. Longer. Smarter.

**EnerDel.com**