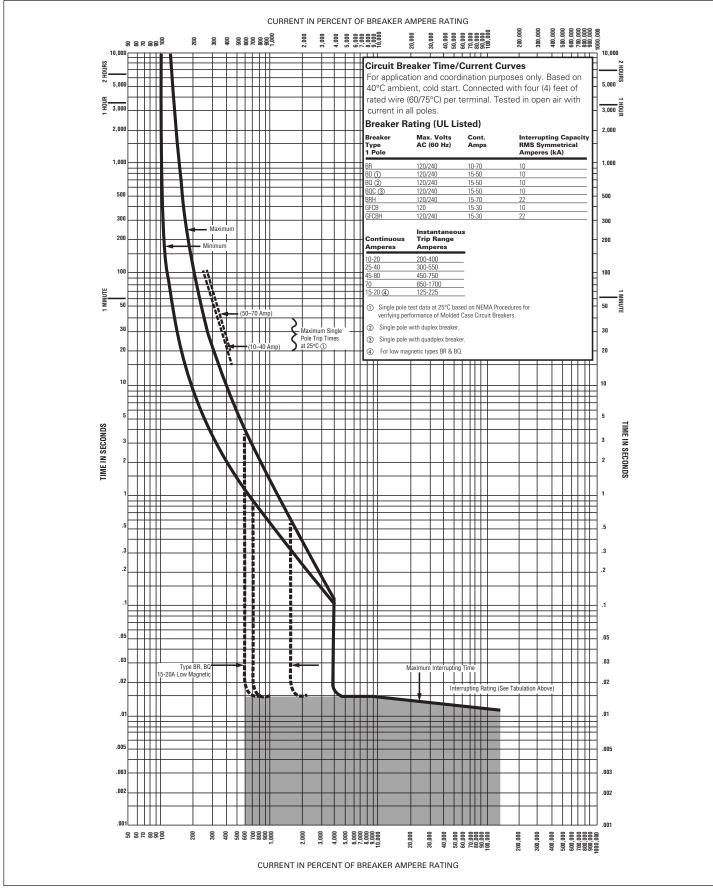

Page

Figure 1. Types BR, BD, BQ, BQC, BRH, GFCB, GFCBH - 10–70 Amperes, 1 Pole.

Figure 2. Types BR, BD, BQ, BRH, GFCB, GFCBH - 10–70 Amperes, 1 Pole.