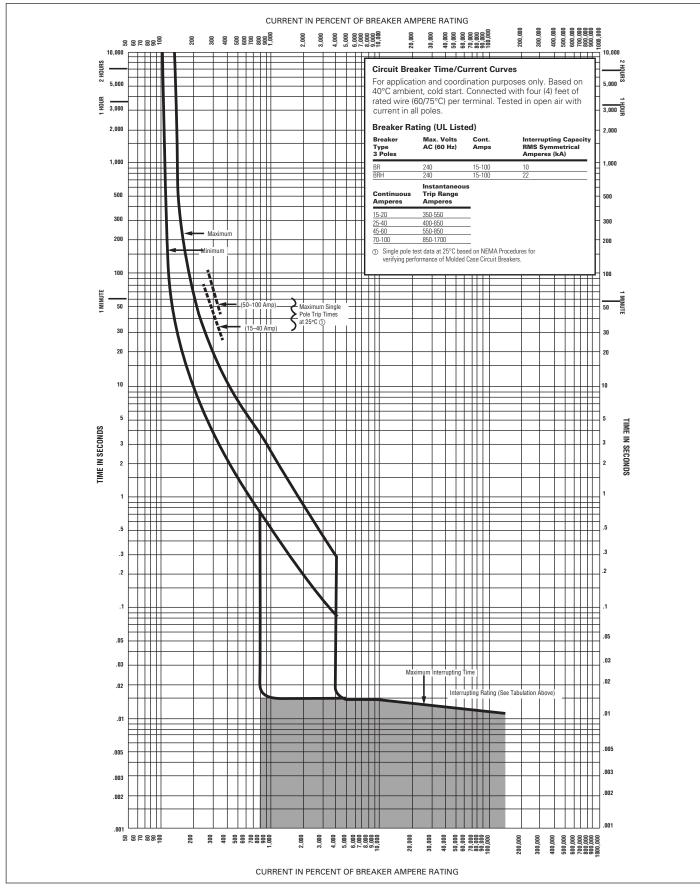

#### Trip Curves **TC003002EN** Effective April 2016

Figure 3. Types BR, BQ, BQC, BRH, GFCB, GFCBH - 10–150 Amperes, 2 Poles.

Figure 4. Types BR, and BRH - 15–100 Amperes, 3 Poles.

Figure 5. Types BJ and BJH - 125–225 Amperes, 2 and 3 Poles.