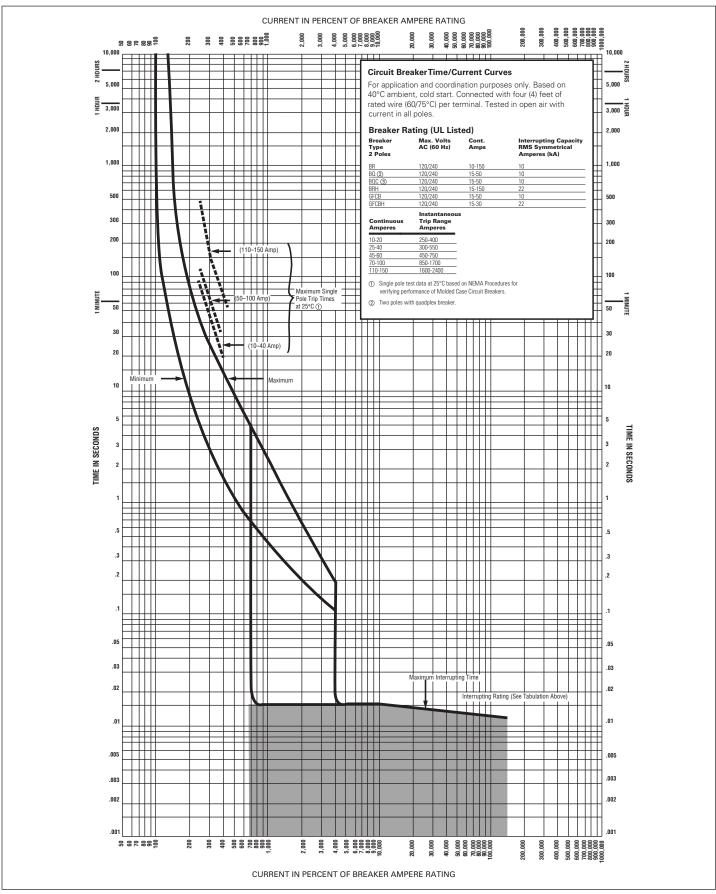

#### Trip Curves **TC003002EN** Effective April 2016

Figure 3. Types BR, BQ, BQC, BRH, GFCB, GFCBH - 10–150 Amperes, 2 Poles.

Figure 4. Types BR, and BRH - 15–100 Amperes, 3 Poles.

Figure 5. Types BJ and BJH - 125–225 Amperes, 2 and 3 Poles.