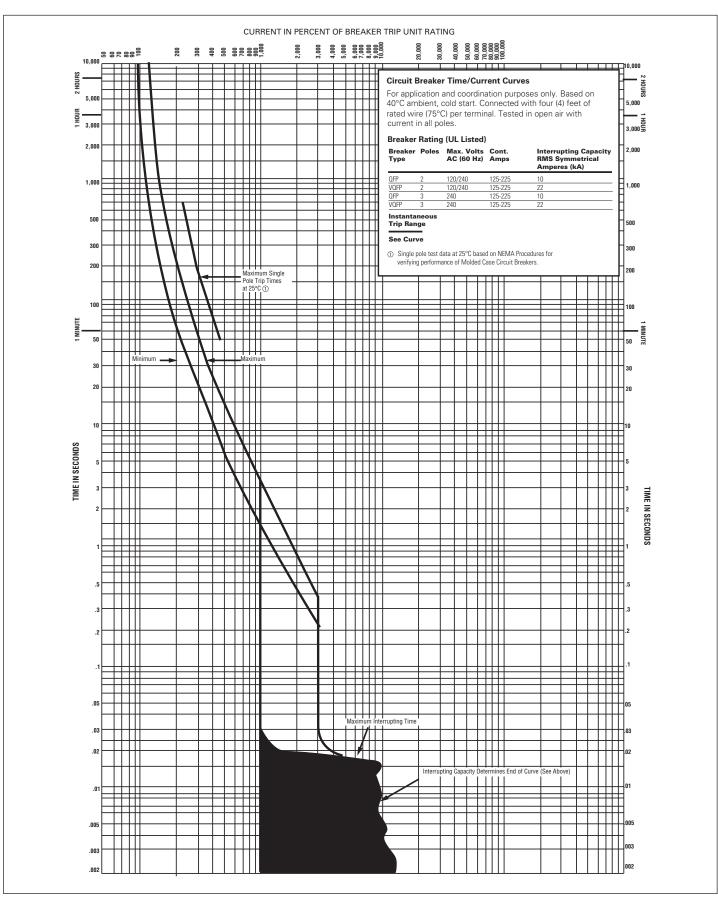

Figure 6. Types QFP, VQFP - 125-225 Amperes, 2 and 3 Poles.

At Eaton, we're energized by the challenge of powering a world that demands more. With over 100 years' experience in electrical power management, we have the expertise to see beyond today. From groundbreaking products to turnkey design and engineering services, critical industries around the globe count on Eaton. We power businesses with reliable, efficient and safe electrical power management solutions. Combined with our personal service, support and bold thinking, we are answering tomorrow's needs today. Follow the charge with Eaton. Visit eaton.com/electrical.