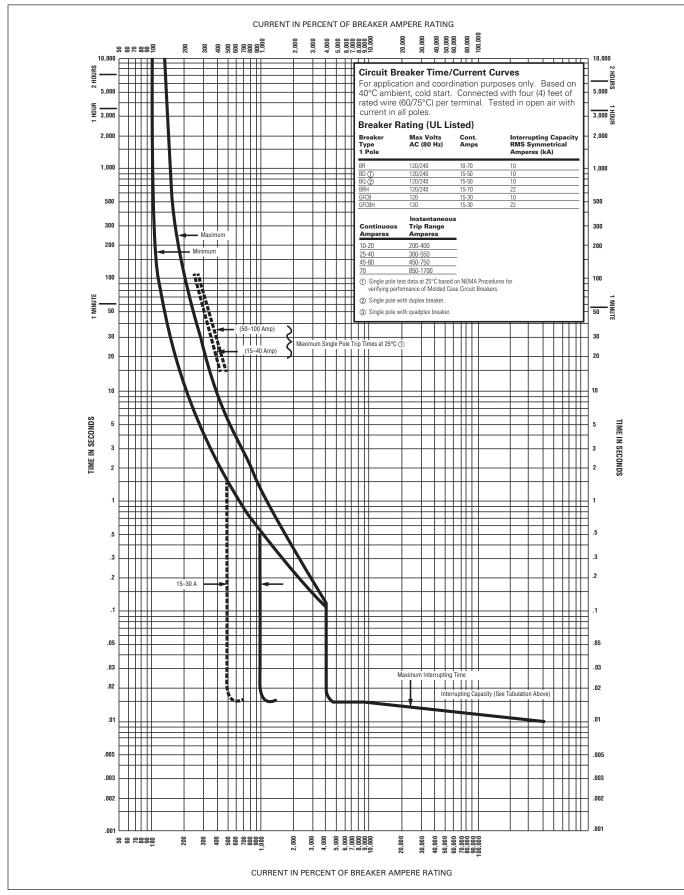

Page

Figure 1. Types BR, BD, BQ, BQC, BRH, GFCB, GFCBH - 10–70 Amperes, 1 Pole.

Figure 2. Types BR, BD, BQ, BRH, GFCB, GFCBH - 10–70 Amperes, 1 Pole.