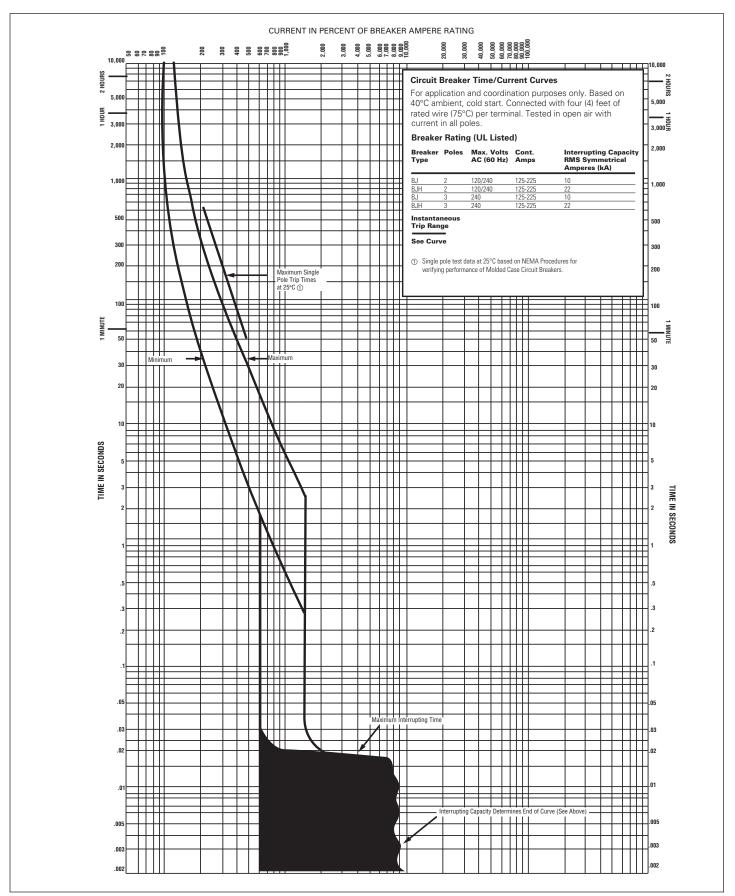

#### Trip Curves **TC003002EN** Effective April 2016

Figure 3. Types BR, BQ, BQC, BRH, GFCB, GFCBH - 10–150 Amperes, 2 Poles.

Figure 4. Types BR, and BRH - 15–100 Amperes, 3 Poles.

Figure 5. Types BJ and BJH - 125–225 Amperes, 2 and 3 Poles.