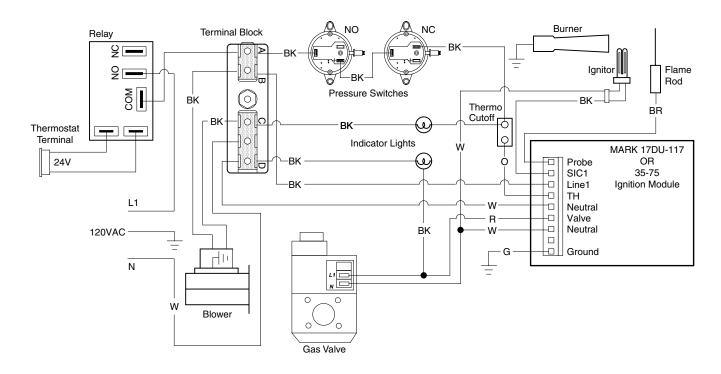

## B. LS Series Internal Block Wiring Diagram TP-351A with Thermo Cutoff - Internal Relay Option (24VAO)