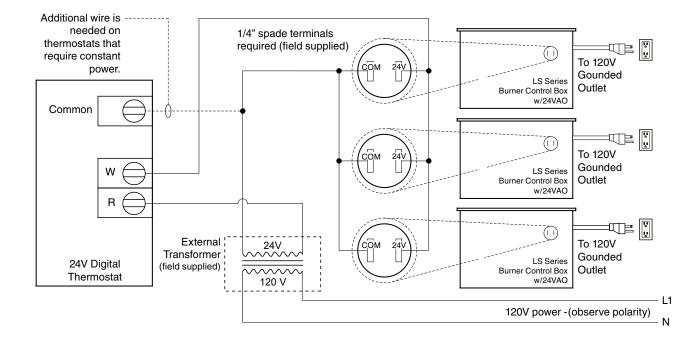

## Figure 3.3 • LS Series Wiring Diagrams - Heaters with Optional 24VAO

A. LS Series Field Wiring Diagram - Internal Relay Option (24VAO)