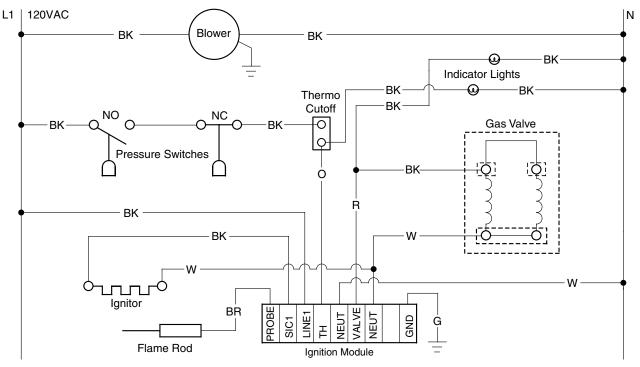

## Figure 3.2 • LS Series Internal Wiring Diagrams

A. LS Series Ladder Diagram TP-351A with Thermo Cutoff

B. LS Series Block Diagram TP-351A with Thermo Cutoff