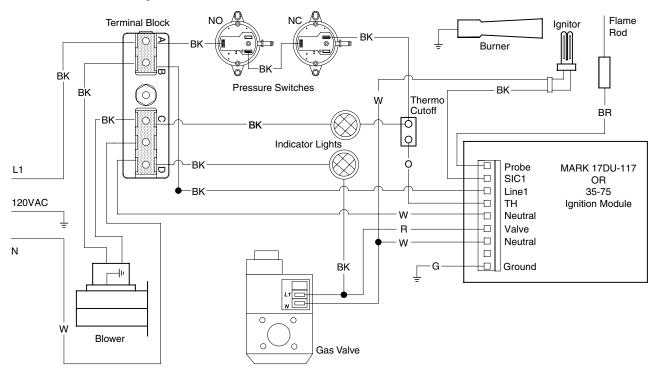

## Figure 3.2 • LS Series Internal Wiring Diagrams

A. LS Series Ladder Diagram TP-351A with Thermo Cutoff

B. LS Series Block Diagram TP-351A with Thermo Cutoff