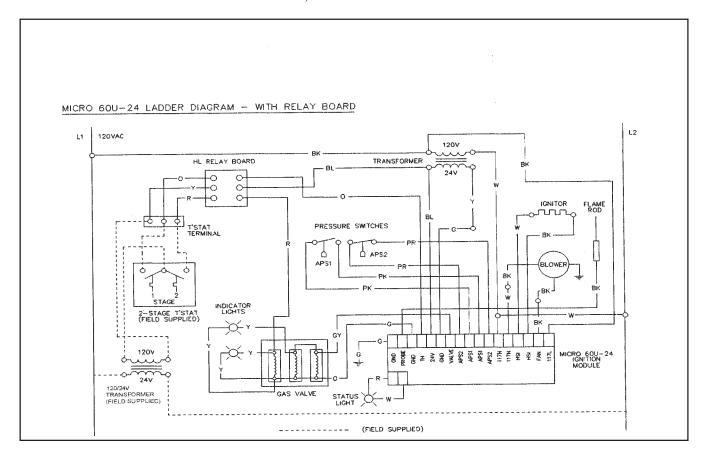

## WIRING DIAGRAMS FOR HEATERS WITH HLRB RELAY AND MICRO 60 INSTALLED ORANGE STICKER, FIELD SUPPLIED TRANSFORMER