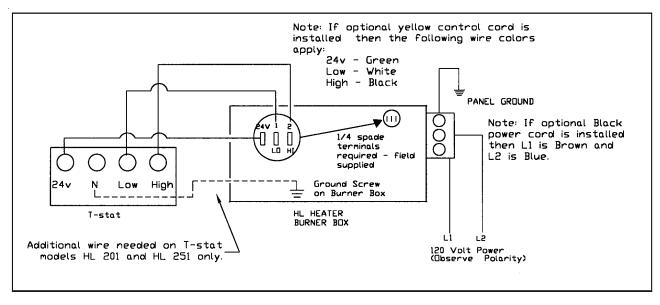

## **Typical Field Wiring Diagrams With Thermostat Control**

HL-2 Series, without HLRB (white sticker) relay board. 24V supplied from an internal transformer. For controlling single heaters on a single control.