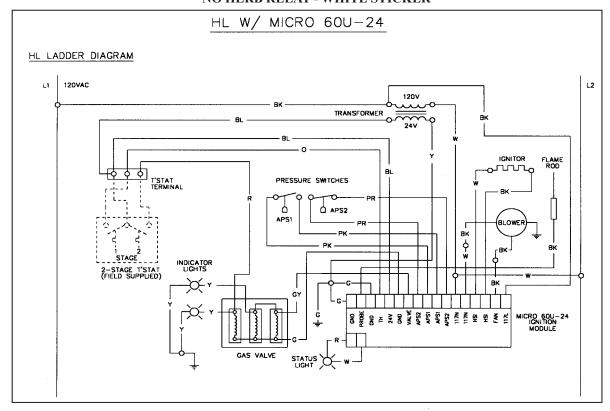

## WIRING DIAGRAMS FOR HEATERS <u>WITH</u> MICRO 60 ADD-ON CIRCUIT BOARD NO HLRB RELAY - WHITE STICKER