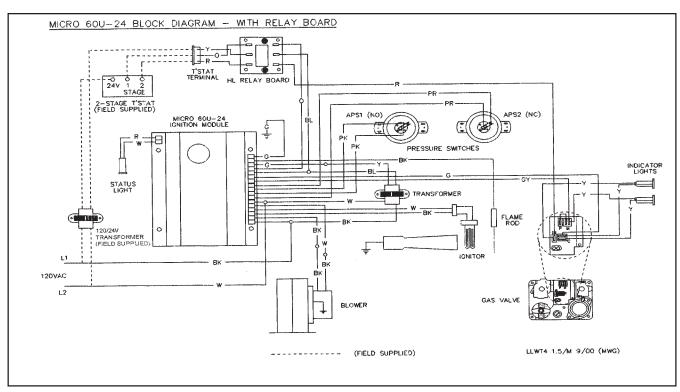

## WIRING DIAGRAMS FOR HEATERS WITH HLRB RELAY AND MICRO 60 INSTALLED ORANGE STICKER, FIELD SUPPLIED TRANSFORMER