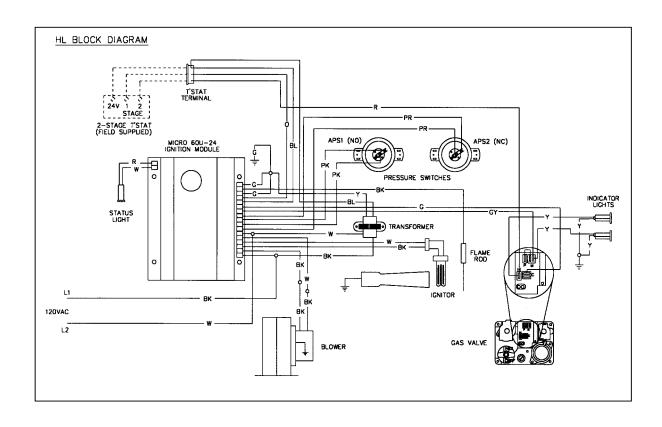

## WIRING DIAGRAMS FOR HEATERS WITH HLRB RELAY AND MICRO 60 INSTALLED ORANGE STICKER, FIELD SUPPLIED TRANSFORMER