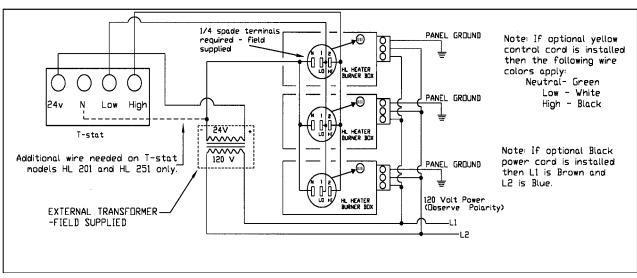

HL-2 Series, with HLRB (orange sticker) relay board. 24V supplied from external field supplied 40 VA transformer. For controlling multiple heaters on a single control. Required in common vent applications.