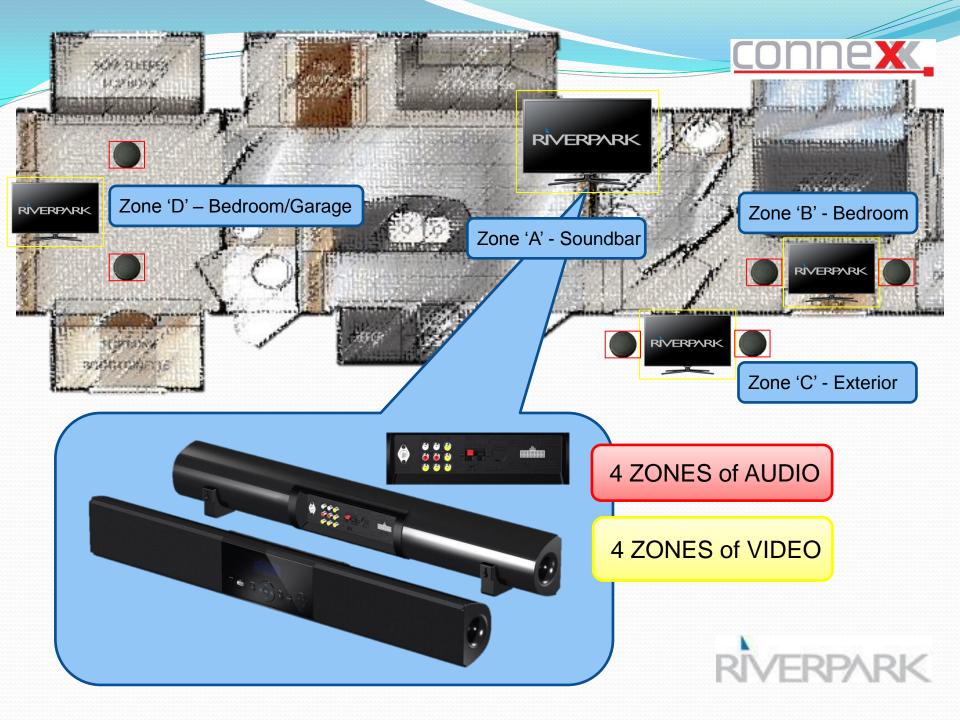

## Soundbar Stereo - SBS-32Z4

The most innovative full featured multi-zone soundbar stereo! Developed for superior audio performance and versatile functionality.

- 32" Soundbar Stereo fits most TV sizes.
- Table or wall mount flexibility.
- Built-in subwoofer w/connectivity for an optional external subwoofer.
- FM tuner w/10 presets built-in.
- Bluetooth.
- 4 zone speaker level audio distribution.
- 4 zone composite video distribution.
- Rear digital optical input and (2) analog stereo inputs.
- Front 3.5mm aux input and USB Input w/ device charging.
- 32" length x 4.25" height x 3" depth
- Included accessories user manual, remote control, batteries, FM antenna, wall mounting brackets, AV cable, wire harness for DC power/speakers, DC power harness