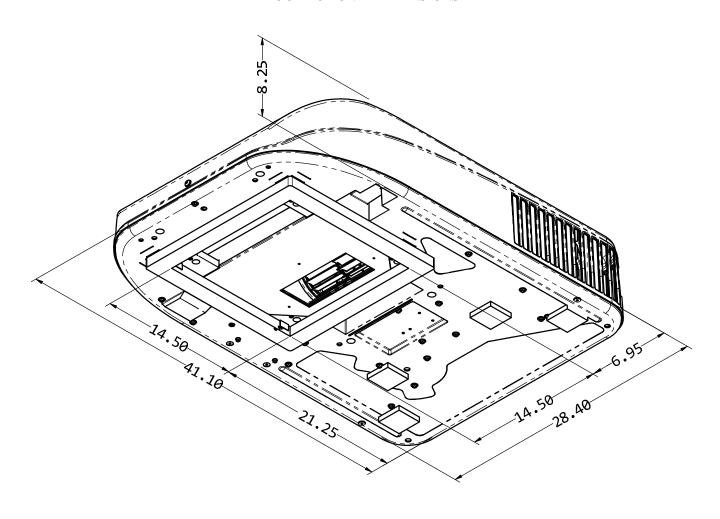

### ROOF TOP UNIT DIMENSIONS

# QUICK REFERENCE CHART

| DIMENSIONS         |              |
|--------------------|--------------|
| Exterior           | Height 8.25  |
| Shroud             | Width 28.40  |
|                    | Length 41.10 |
| Interior<br>Shroud | Depth 2.2    |
|                    | Width 19.9   |
|                    | Length 20.1  |