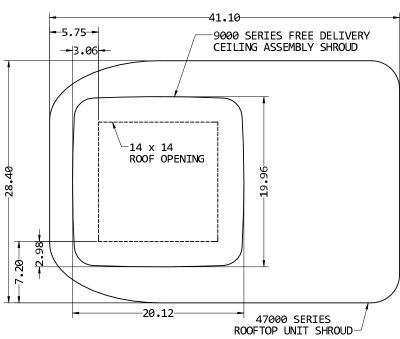

# CEILING SHROUD DIMENSIONS

# QUICK REFERENCE CHART

| DIMENSIONS         |              |
|--------------------|--------------|
| Exterior           | Height 8.25  |
| Shroud             | Width 28.40  |
|                    | Length 41.10 |
| Interior<br>Shroud | Depth 2.2    |
|                    | Width 19.9   |
|                    | Length 20.1  |