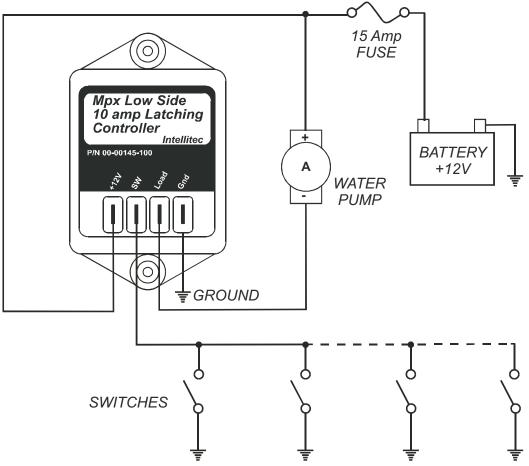

## Typical Wiring Diagram:

131 Eisenhower Lane North Lombard, IL 60148 630.268.0010 / 1.800.251.2408 FAX 630.916.7890

P/N 53-00145-100 Rev. A 081301