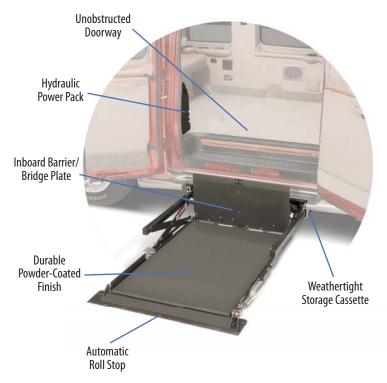

The UVL, or Under Vehicle Lift, offers an innovative solution to your personal mobility. With the lift mounted underneath the vehicle, it remains out of sight and out of your way until needed. This means easy access, a clear side view and maximum interior space - something your friends and family will appreciate on every trip.

The Braun <u>UVL Series</u> lifts are electric in operation for both the in/out cycle and the outboard roll stop. The up/down cycle is hydraulic in operation. All functions are controlled by the standard hand-held control or the optional remote control.

The UVL Series is designed for installation at the side door of personal-use full-size vans. Installation of the UVL requires modification to the van's drive shaft - consult your BraunAbility Dealer for details.