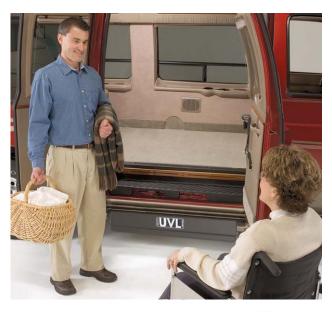

The UVL, or Under Vehicle Lift, offers an innovative solution to your personal mobility. With the lift mounted underneath the vehicle, it remains out of sight and out of your way until needed. This means easy access, a clear side view and maximum interior space - something your friends and family will appreciate on every trip.

## Under-Vehicle Storage for Maximum Interior Space

All illustrations, descriptions and specifications in this brochure are based on the latest product information at the time of publication. The Braun Corporation reserves the right to make changes at any time without notice. © 2009 The Braun Corporation