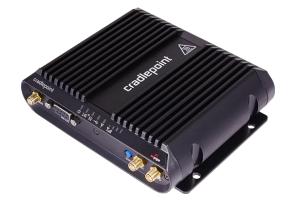

## CradlePoint COR IBR1100 Series Router w/WiFi

## For CradlePoint COR IBR1100 Series Router w/WiFi

MFG #: AG60BB-2C15SM2-G15SM1-2W15RSM2 (Black) MFG #: AG60BW-2C15SM2-G15SM1-2W15RSM2 (White) Cellular Cable #1: 15ft LMR195 Coax Cable - SMA Male Cellular Cable #2: 15ft LMR195 Coax Cable - SMA Male GPS Cable: 15ft RG174 Coax Cable - SMA Male