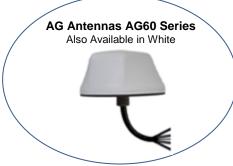

## AG60 Mobility Series 2 x 3G 4G LTE / GPS / 2 x WiFi Dual Band 2.4GHz 5GHz 5-Lead MIMO Antenna w/Fixed Bolt Mount