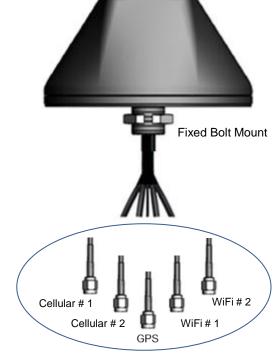

## For CradlePoint COR IBR1100 Series Router w/WiFi

MFG #: AG60BB-2C15SM2-G15SM1-2W15RSM2 (Black) MFG #: AG60BW-2C15SM2-G15SM1-2W15RSM2 (White) Cellular Cable #1: 15ft LMR195 Coax Cable - SMA Male Cellular Cable #2: 15ft LMR195 Coax Cable - SMA Male GPS Cable: 15ft RG174 Coax Cable - SMA Male

WiFi Cable #1: 15ft LMR195 Coax Cable - RP SMA Male WiFi Cable #2: 15ft LMR195 Coax Cable - RP SMA Male

Mount: Fixed Bolt Mount