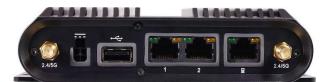

## CradlePoint COR IBR1100 Series Router w/WiFi

## For CradlePoint COR IBR1100 Series Router w/WiFi

MFG #: AG60BB-2C15SM2-G15SM1-2W15RSM2 (Black) MFG #: AG60BW-2C15SM2-G15SM1-2W15RSM2 (White) Cellular Cable #1: 15ft LMR195 Coax Cable - SMA Male Cellular Cable #2: 15ft LMR195 Coax Cable - SMA Male GPS Cable: 15ft RG174 Coax Cable - SMA Male