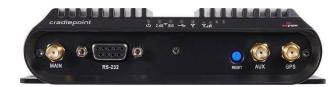

## CradlePoint COR IBR1100 Series Router w/WiFi

## For CradlePoint COR IBR1100 Series Router w/WiFi

MFG #: AG60BB-2C15SM2-G15SM1-2W15RSM2 (Black) MFG #: AG60BW-2C15SM2-G15SM1-2W15RSM2 (White) Cellular Cable #1: 15ft LMR195 Coax Cable - SMA Male Cellular Cable #2: 15ft LMR195 Coax Cable - SMA Male GPS Cable: 15ft RG174 Coax Cable - SMA Male