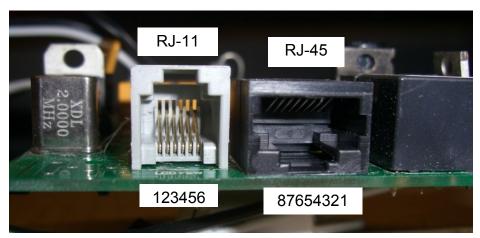

## MAXXAIR MAXXFAN "K" Models Pin Out for "K" PCB V3.5 —3.9

Version 3.5 thru Version 3.9 PCBs have one (1) RJ-11 Jack and one (1) RJ-45 Jack

Version 3.5 thru 3.9 PCB RJ-11 Jack

MOMENTARY contact between Pins 2 & 4 will turn the Fan ON & OPEN Lid (& cycle thru 4 speeds)
MOMENTARY contact between Pins 2 & 5 will turn the Fan OFF & CLOSE Lid
MOMENTARY contact between Pins 3 & 4 will OPEN the Lid
MOMENTARY contact between Pins 3 & 5 will CLOSE the Lid

Version 3.5 thru 3.9 PCB RJ-45 Jack

MOMENTARY contact between Pins 2 & 3 will toggle the Fan ON & OFF MOMENTARY contact between Pins 1 & 3 will increase the speed 10% MOMENTARY contact between Pins 1 & 4 will decrease the speed 10% MOMENTARY contact between Pins 2 & 4 will Change the Fan Direction MOMENTARY contact between Pins 2 & 5 will put the Fan in 'Auto' mode MOMENTARY contact between Pins 1 & 3 & 4 will toggle the Fan OPEN & CLOSED