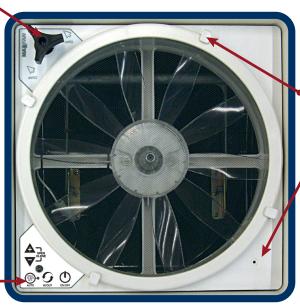

### KNOB, VENT LID OPEN/CLOSE

Manual Opening Models

Pull to unlock prior to turning. Rotate Knob clockwise to Close Vent Lid; Rotate Knob counter-clockwise to Open Vent Lid. Push "IN" to lock when Vent Lid is open or closed.

#### Automatic Opening Models

Allows closing of the vent lid in the event of RV power loss. This knob does not lock. Do not push in or pull out. Rotate knob clockwise to close vent lid; rotate knob counter-clockwise to open vent lid.

Do not use excessive force when operating Knob.

#### INSECT SCREEN RETAINER KNOB

Rotate all 4 knobs 1/2 turn to remove screen.

CAUTION: Never operate fan with screen removed

#### THERMOSTAT TEMPERATURE SENSOR

**CAUTION:** When removing screen for cleaning, turn the MAXXFAN OFF and remove the vehicle 12 volt power to the MAXXFAN. When cleaning your MAXXFAN, use only a mild detergent solution.

## KEYPAD CONTROLS NOTE: A BEEPING sound will confirm each key press.

**ON/OFF:** Use this key to start the fan or to tum off the fan. On Automatic Opening Models the lid will also open or close when the fan is turned on or off. On Manual Opening Models pushing this key while in Auto Mode will exit Auto Mode, turn off the fan and the lid will stay in the position you selected. On Automatic Opening Models this button will exit Auto mode, turn the fan off, and close the lid.

**IN/OUT:** Use this key to reverse the direction of the fan, the fan will slow down and pause for two (2) seconds before resuming operation in the opposite direction. *Note:* In Auto Mode the fan direction is automatically positioned to Exhaust, but may be overridden and changed to Intake by depressing this key. *Note:* Some models are Exhaust Only. On these models this key is deleted.

**AUTO:** Auto Mode allows the thermostat to turn the fan **ON and OFF** depending on the thermostat setting. Press this key once for less than three (3) seconds to enter Auto Mode, three (3) quick beeps will confirm the MAXXFAN has entered Auto Mode. To EXIT Auto Mode, press the **ON/OFF** key. Initial factory set point for the thermostat is 78°F. The green LED will light to indicate the MAXXFAN is in Auto Mode. To adjust, follow instructions below.

#### ARROW

When in Auto Mode: Use the (+) & (-) Arrow keys to adjust the thermostat set temperature up or down by 1°F per press. When in Manual Mode: Use the (+) & (-) Arrow keys to adjust the fan speed up or down. When the fan speed reaches either the maximum or minimum speed, the fan will respond with 2 quick beeps to indicate this.

#### **ARROW KEYS PRESSED TOGETHER:** Automatic Lift Models Only

Press the (+) & (-) Arrow keys at the same time to Open or Close the lid. The fan motor will remain in its current state.

AIRXCEL, INC. - RV PRODUCTS DIVISION 3050 N. St. Francis St • Wichita, KS 67219 • 316.832.3400 • www.RVComfort.com